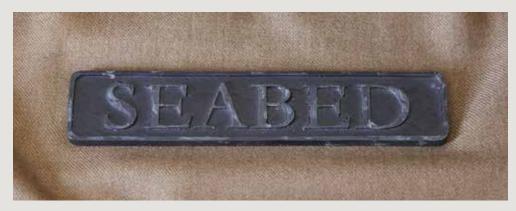

# Lyrical Time PAPERWEIGHTS

SEABED
PAINTED CAST IRON, 9.75"L x 2"W x 0.5"H
INDIGO (PW06-IND)

CALM NICKEL-PLATED CAST IRON, 7.5"L x 2"W x 0.5"H (PW01-NKL)

82

SERENE PAINTED CAST IRON, 9.75"L x 2"W x 0.5"H BORDEAUX (*PW04-BOR*)