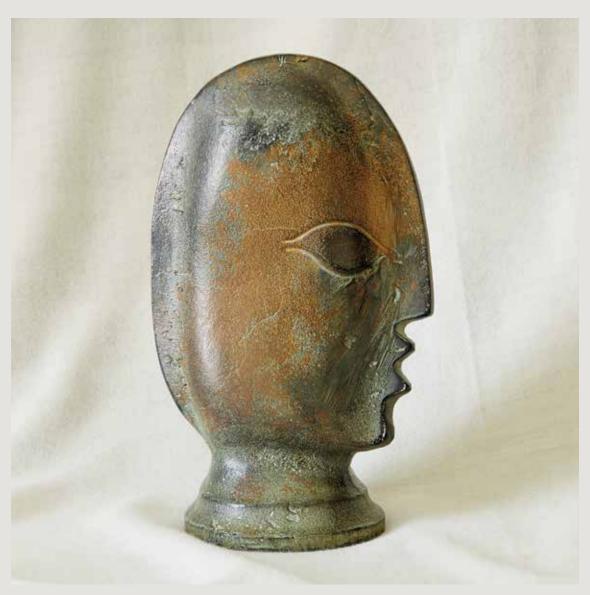

## Modern Portrait Head

SCULPTURE

P ortraits of all kinds intrigue me, and I've collected them for years, including modern and abstract forms. This bronze head is based on an original Art Deco sculpture with a Cubist essence. I love that it's wonderful from all sides.

Collections are made up of things found and things given. What makes this sculpture so special to me is that it was a gift from my husband, Dan. We have it on a sunlit library table among other books and treasures.

## Modern Portrait Head

SCULPTURE

MODERN PORTRAIT HEAD BRASS-PLATED ALUMINUM, 6.75"L x 4.75"W x 11.5"H (SO08-BRS)