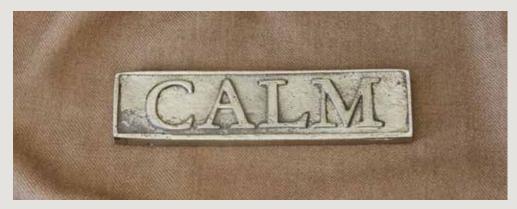

# Lyrical Time PAPERWEIGHTS

SEABED
PAINTED CAST IRON, 9.75"L x 2"W x 0.5"H
INDIGO (PW06-IND)

CALM NICKEL-PLATED CAST IRON, 7.5"L x 2"W x 0.5"H (PW01-NKL)

82

SERENE PAINTED CAST IRON, 9.75"L x 2"W x 0.5"H BORDEAUX (*PW04-BOR*)