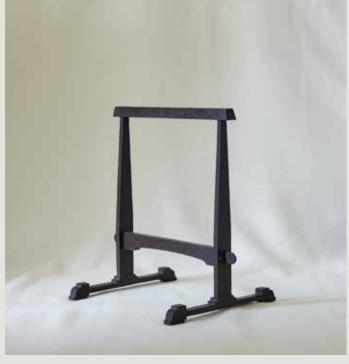

## Artwork

EASELS

I came to New York to study art, and art has always been a huge part of what I look to and collect in life. I always seem to hunt for perfect easels that will highlight an individual artwork. This is one of my favorites, a classic, spooled, Georgian form.

LARGE ARTWORK EASEL

# Artwork EASELS

SMALL STAINED TEAK WOOD, 12"L x 4.375"D x 25"H EBONY (*EA05-EBO*)

LARGE STAINED TEAK WOOD, 16.25"L x 7.75"D x 32"H EBONY (*EA04-EBO*)