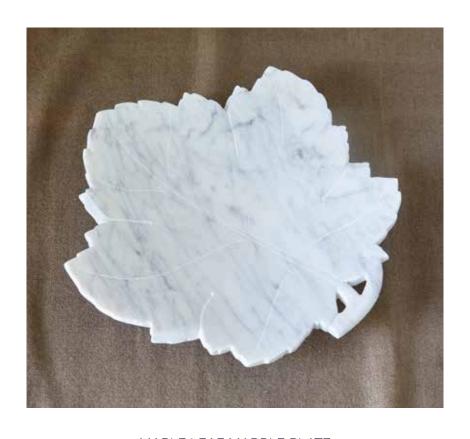

# Oak, Maple, & Tulip

LEAF MARBLE PLATES

T hese white marble plates began with a carved marble maple leaf that's been with me through all of my city apartments, ever since my first years in New York. I created two other leaves in the same style, an oak and a tulip tree, to mix with the wooden leaf bowls.

# Oak, Maple, & Tulip

TULIP WHITE MARBLE, 10.75"L x 11.125"W x 1.75"H (ML03-WHM)

**MAPLE**WHITE MARBLE, 12"L x 11.5"W x 1.875"H
(*ML01-WHM*)

OAK WHITE MARBLE, 10.375"L x 8"W x 1.75"H (*ML02-WHM*)