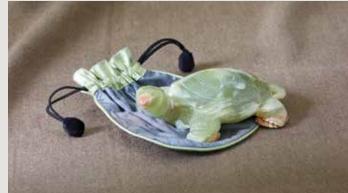

## Ancient Creatures

MAP WEIGHTS

My collection includes many animal carvings and mythological creatures from all over the world. Some are very old. Among them is a group of charming, antique Chinese map weight figures. I named these with true Chinese meanings for different auspicious attributes.

### Ancient Creatures

MAP WEIGHTS

LAI TAI "VAST FUTURE" MOTHER AND CHILD HORSES MARBLE, 4.75"L x 3.75"W x 2.5"H (SO05-MAR) — Presented in a unique silk pouch; colors may vary.

HAI "FROM THE SEA" TURTLE
EMERALD GREEN ONYX, 5.5"L x 3.5"W x 1.75"H
(SO07-ONX) — Presented in a unique silk pouch; colors may vary.