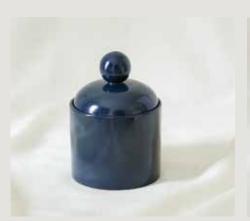

## Modern Bauhaus

DRESSER CANISTERS & MIRRORS

In the beginning years of having my shop Aero, I found this lovely, important Bauhaus lacquered dresser set—an earliest discovery that I've always kept with me. These geometric cylinders and spheres reflect the fine simplicity of modernist design.

### Modern Bauhaus

DRESSER CANISTERS & MIRRORS

DRESSER CANISTER SMALL LACQUERED WOOD, 5.125"DIA x 3.75"H
From Left: BLEU MARIN (MB01-BLE), BORDEAUX (MB01-BOR), IVOIRE (MB01-IVO)

DRESSER CANISTER LARGE LACQUERED WOOD, 4.375"DIA x 6.125"H
From Left: BLEU MARIN (MB02-BLE), BORDEAUX (MB02-BOR), IVOIRE (MB02-IVO)