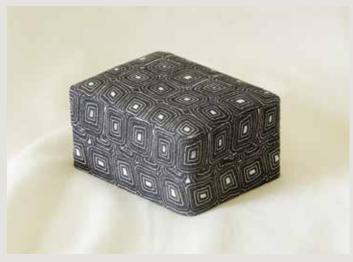

MEDIUM JUNIPER KAI DESK BOX

# Kai DESK, JEWELRY, & DRESSER BOXES

68

KAI DRESSER BOX 100% LINEN EXTERIOR / 100% COTTON LINING, 10"L x 7"D x 3.25"H CORDOVAN (*BXK01-COR*)

KAI SMALL DESK BOX 100% LINEN EXTERIOR / 100% COTTON LINING, 5"L x 3.125"D x 2.875"H EARTH (*BXK05-EAR*)

KAI MEDIUM DESK BOX 100% LINEN EXTERIOR / 100% COTTON LINING, 6"L x 4.125"D x 3.625"H JUNIPER (*BXK04-JUN*)

KAI LARGE DESK BOX 100% LINEN EXTERIOR / 100% COTTON LINING, 7"L x 5.125"D x 4.25"H INDIGO (*BXK03-IND*)