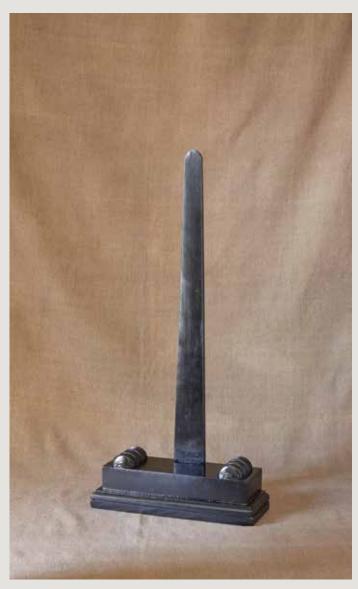

## Ancient Creatures

MAP WEIGHTS

My collection includes many animal carvings and mythological creatures from all over the world. Some are very old. Among them is a group of charming, antique Chinese map weight figures. I named these with true Chinese meanings for different auspicious attributes.

SHI "TRUTHFUL" OVAL HORSE MAP WEIGHT

The easels are photographed on a vintage table in the library corner of our Academy house living room. Also from the collection, the Zi dragon in striped onyx is one of our special map weights. Its name means "graceful."

### Ancient Creatures

MAP WEIGHTS

LAI TAI "VAST FUTURE" MOTHER AND CHILD HORSES MARBLE, 4.75"L x 3.75"W x 2.5"H (SO05-MAR) — Presented in a unique silk pouch; colors may vary.

HAI "FROM THE SEA" TURTLE
EMERALD GREEN ONYX, 5.5"L x 3.5"W x 1.75"H
(SO07-ONX) — Presented in a unique silk pouch; colors may vary.

BAO "TREASURE" PANDA
EMERALD GREEN ONYX, 4.5"L x 1.75"W x 1.25"H
(SO01-ONX) — Presented in a unique silk pouch; colors may vary.

SHI "TRUTHFUL" OVAL HORSE

MARBLE, 2.75"L x 2"W x 1"H

(SO06-MAR) — Presented in a unique silk pouch; colors may vary.