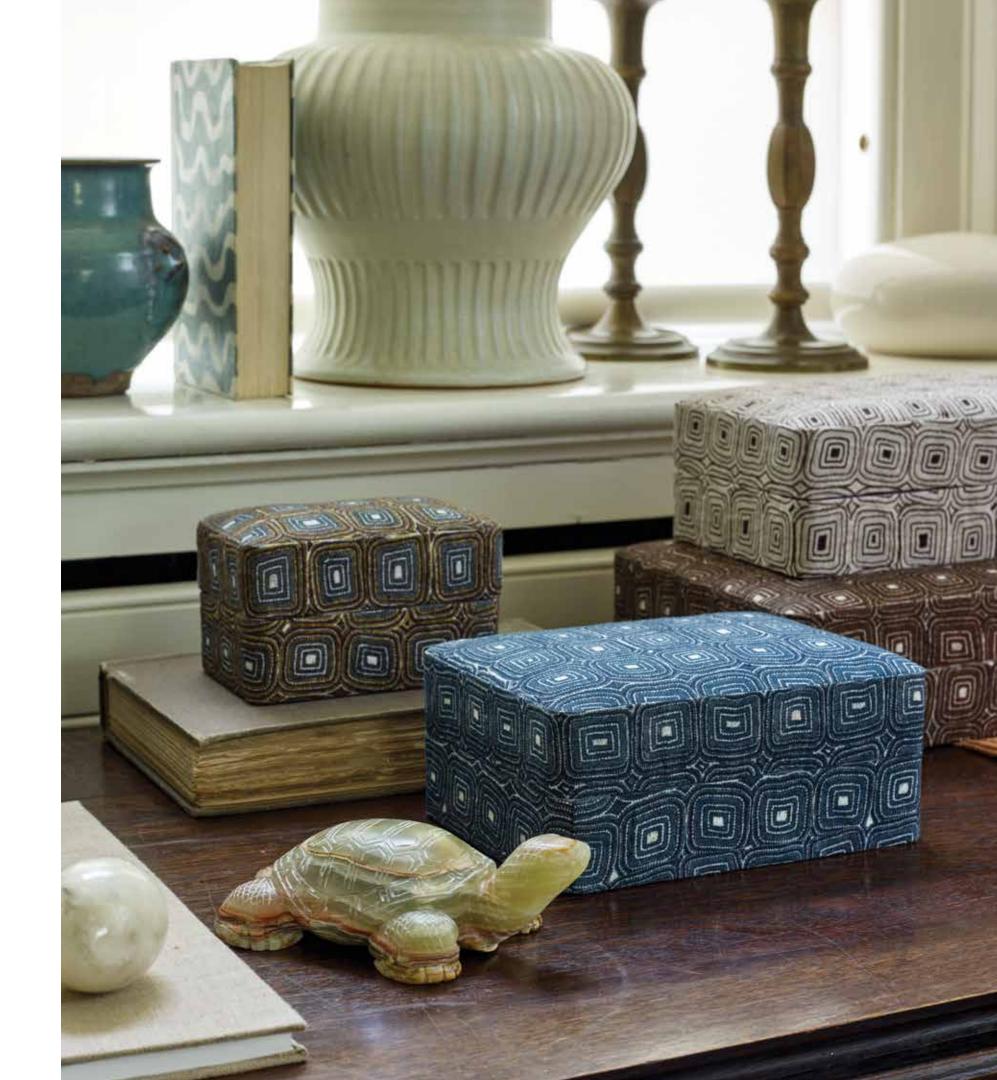

MEDIUM JUNIPER KAI DESK BOX

# Kai DESK, JEWELRY, & DRESSER BOXES

68

KAI DRESSER BOX 100% LINEN EXTERIOR / 100% COTTON LINING, 10"L x 7"D x 3.25"H CORDOVAN (*BXK01-COR*)

KAI SMALL DESK BOX 100% LINEN EXTERIOR / 100% COTTON LINING, 5"L x 3.125"D x 2.875"H EARTH (*BXK05-EAR*)

KAI MEDIUM DESK BOX 100% LINEN EXTERIOR / 100% COTTON LINING, 6"L x 4.125"D x 3.625"H JUNIPER (*BXK04-JUN*)

KAI LARGE DESK BOX 100% LINEN EXTERIOR / 100% COTTON LINING, 7"L x 5.125"D x 4.25"H INDIGO (*BXK03-IND*)