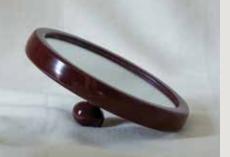

## Modern Bauhaus

DRESSER CANISTERS & MIRRORS

In the beginning years of having my shop Aero, I found this lovely, important Bauhaus lacquered dresser set—an earliest discovery that I've always kept with me. These geometric cylinders and spheres reflect the fine simplicity of modernist design.

### Modern Bauhaus

DRESSER CANISTERS & MIRRORS

DRESSER CANISTER SMALL LACQUERED WOOD, 5.125"DIA x 3.75"H
From Left: BLEU MARIN (MB01-BLE), BORDEAUX (MB01-BOR), IVOIRE (MB01-IVO)

DRESSER CANISTER LARGE LACQUERED WOOD, 4.375"DIA x 6.125"H
From Left: BLEU MARIN (MB02-BLE), BORDEAUX (MB02-BOR), IVOIRE (MB02-IVO)

DRESSER MIRROR LACQUERED WOOD, 6.75"DIA x 2.75"H
From Left: BLEU MARIN (MB03-BLE), BORDEAUX (MB03-BOR), IVOIRE (MB03-IVO)