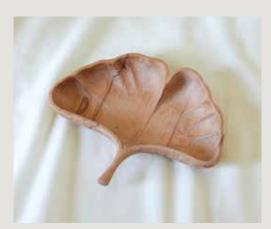

# Botanique, Gingko, & Sugar Gum

**BOTANIQUE** BEECHWOOD, 13.875"L x 8.375"W x 1.625"H (*WL01-BCH*)

**GINGKO**BEECHWOOD, 9"L x 10.5"W x 1.75"H
(*WL02-BCH*)

**SUGAR GUM** BEECHWOOD, 10.875"L x 10.875"W x 1.625"H (*WL03-BCH*)