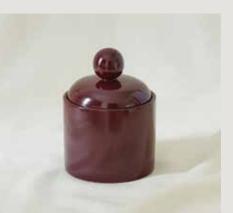

## Modern Bauhaus

DRESSER CANISTERS & MIRRORS

In the beginning years of having my shop Aero, I found this lovely, important Bauhaus lacquered dresser set—an earliest discovery that I've always kept with me. These geometric cylinders and spheres reflect the fine simplicity of modernist design.

### Modern Bauhaus

DRESSER CANISTERS & MIRRORS

DRESSER CANISTER SMALL LACQUERED WOOD, 5.125"DIA x 3.75"H
From Left: BLEU MARIN (MB01-BLE), BORDEAUX (MB01-BOR), IVOIRE (MB01-IVO)

DRESSER CANISTER LARGE LACQUERED WOOD, 4.375"DIA x 6.125"H
From Left: BLEU MARIN (MB02-BLE), BORDEAUX (MB02-BOR), IVOIRE (MB02-IVO)