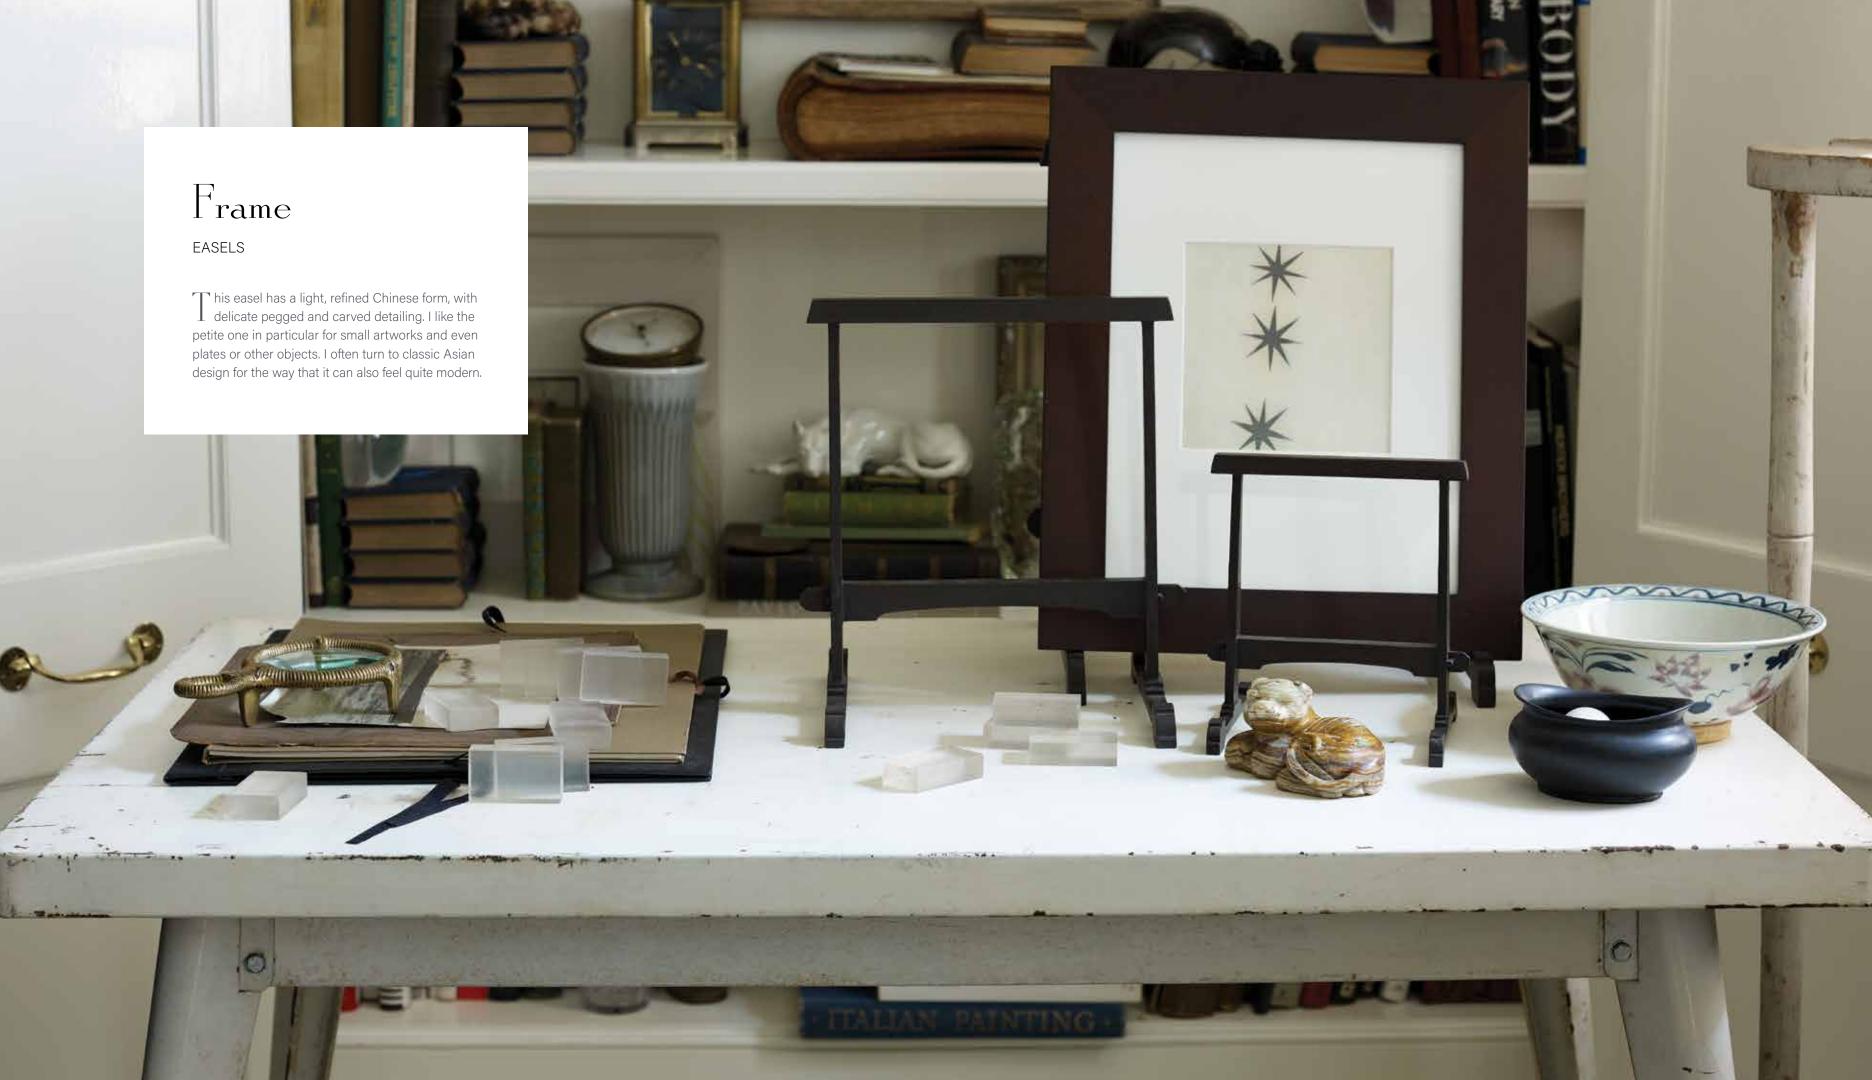

## Artwork

EASELS

I came to New York to study art, and art has always been a huge part of what I look to and collect in life. I always seem to hunt for perfect easels that will highlight an individual artwork. This is one of my favorites, a classic, spooled, Georgian form.

### Frame

EASELS

LARGE STAINED TEAK WOOD, 14.5"W x 11.875"D x 16"H ESPRESSO (*EA01-ESP*)

MEDIUM STAINED TEAK WOOD, 11"W x 8.875"D x 12"H ESPRESSO (*EA02-ESP*)

SMALL STAINED TEAK WOOD, 7.25"W x 6.25"D x 7.875"H ESPRESSO (*EA03-ESP*)