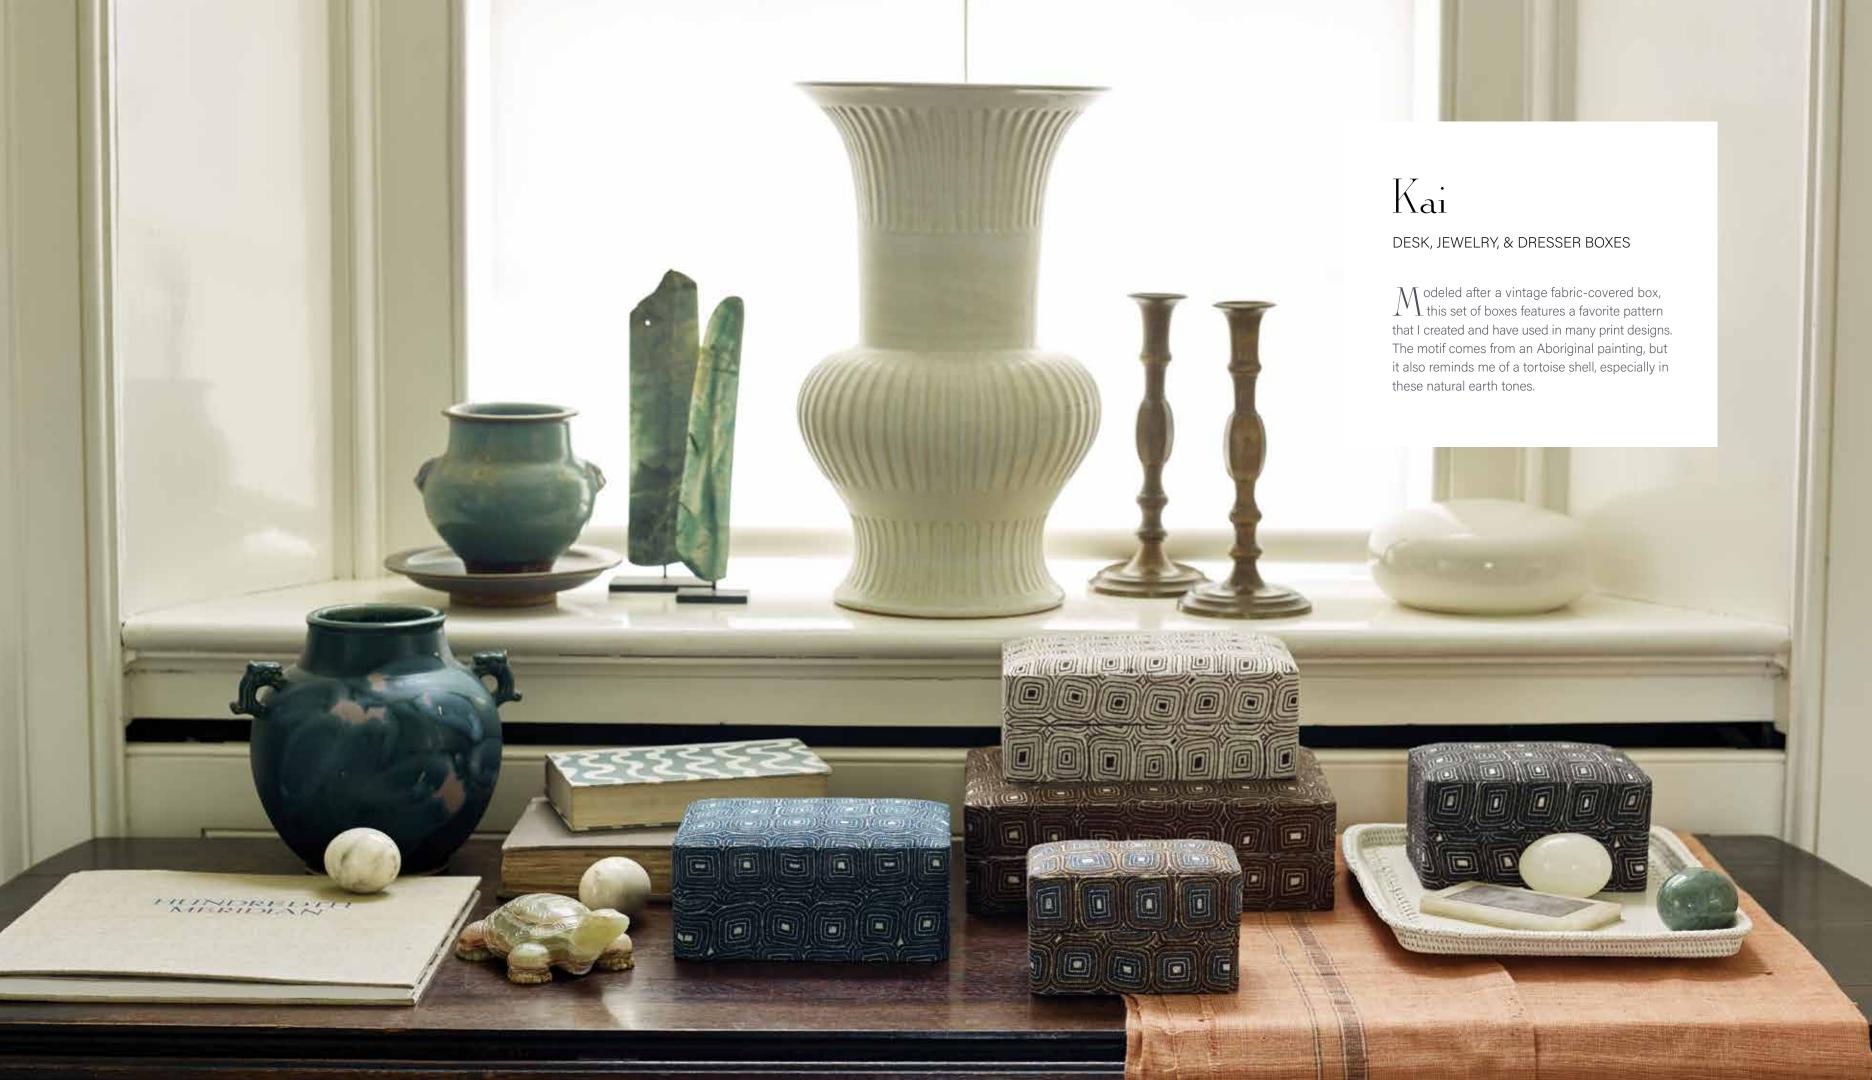

## Modern Portrait Head

SCULPTURE

P ortraits of all kinds intrigue me, and I've collected them for years, including modern and abstract forms. This bronze head is based on an original Art Deco sculpture with a Cubist essence. I love that it's wonderful from all sides.

Collections are made up of things found and things given. What makes this sculpture so special to me is that it was a gift from my husband, Dan. We have it on a sunlit library table among other books and treasures.

MEDIUM JUNIPER KAI DESK BOX

# Kai DESK, JEWELRY, & DRESSER BOXES

68

KAI DRESSER BOX 100% LINEN EXTERIOR / 100% COTTON LINING, 10"L x 7"D x 3.25"H CORDOVAN (*BXK01-COR*)

KAI SMALL DESK BOX 100% LINEN EXTERIOR / 100% COTTON LINING, 5"L x 3.125"D x 2.875"H EARTH (*BXK05-EAR*)