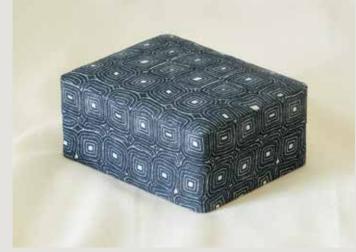

MEDIUM JUNIPER KAI DESK BOX

# Kai DESK, JEWELRY, & DRESSER BOXES

68

KAI DRESSER BOX 100% LINEN EXTERIOR / 100% COTTON LINING, 10"L x 7"D x 3.25"H CORDOVAN (*BXK01-COR*)

KAI SMALL DESK BOX 100% LINEN EXTERIOR / 100% COTTON LINING, 5"L x 3.125"D x 2.875"H EARTH (*BXK05-EAR*)

KAI MEDIUM DESK BOX 100% LINEN EXTERIOR / 100% COTTON LINING, 6"L x 4.125"D x 3.625"H JUNIPER (*BXK04-JUN*)

KAI LARGE DESK BOX 100% LINEN EXTERIOR / 100% COTTON LINING, 7"L x 5.125"D x 4.25"H INDIGO (*BXK03-IND*)