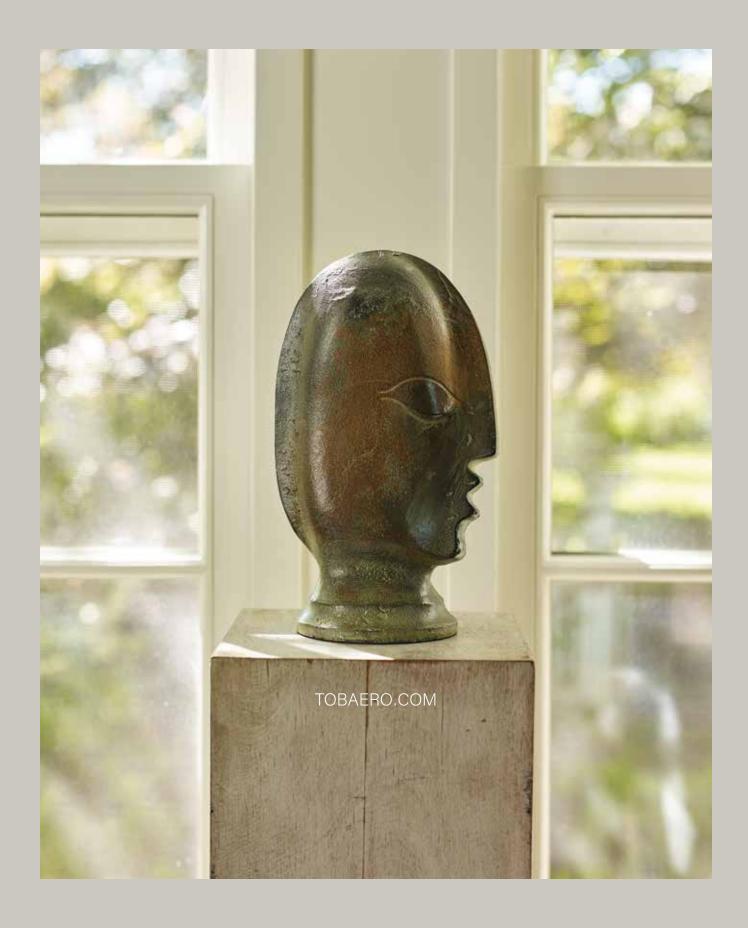

## Modern Portrait Head

SCULPTURE

P ortraits of all kinds intrigue me, and I've collected them for years, including modern and abstract forms. This bronze head is based on an original Art Deco sculpture with a Cubist essence. I love that it's wonderful from all sides.

Collections are made up of things found and things given. What makes this sculpture so special to me is that it was a gift from my husband, Dan. We have it on a sunlit library table among other books and treasures.

## Modern Portrait Head

SCULPTURE

MODERN PORTRAIT HEAD BRASS-PLATED ALUMINUM, 6.75"L x 4.75"W x 11.5"H (SO08-BRS)