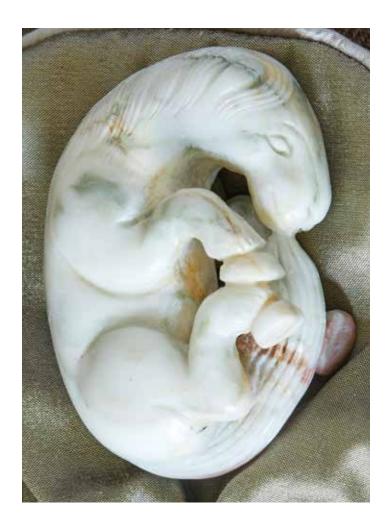

### Ancient Creatures

MAP WEIGHTS

LAI TAI "VAST FUTURE" MOTHER AND CHILD HORSES MARBLE, 4.75"L x 3.75"W x 2.5"H (SO05-MAR) — Presented in a unique silk pouch; colors may vary.

HAI "FROM THE SEA" TURTLE
EMERALD GREEN ONYX, 5.5"L x 3.5"W x 1.75"H
(SO07-ONX) — Presented in a unique silk pouch; colors may vary.