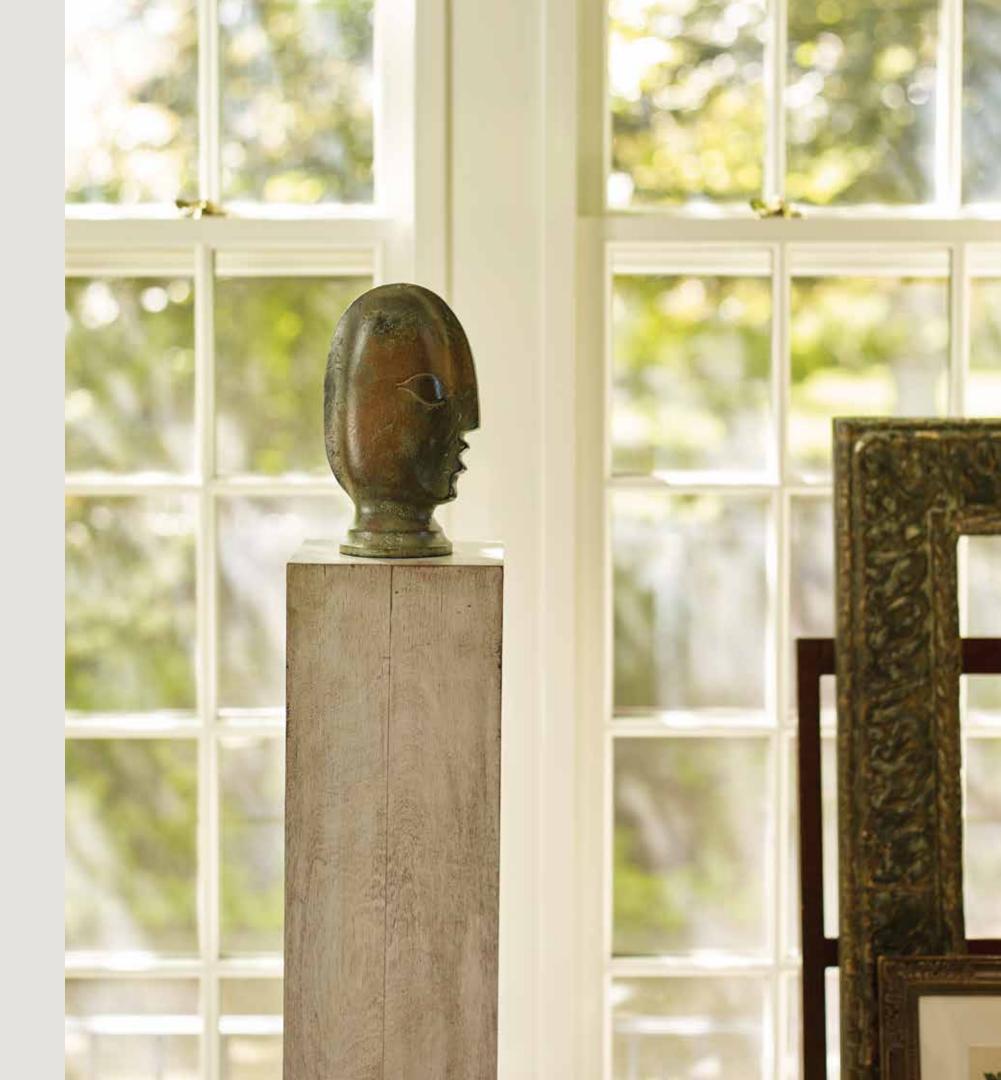

## Modern Portrait Head

SCULPTURE

P ortraits of all kinds intrigue me, and I've collected them for years, including modern and abstract forms. This bronze head is based on an original Art Deco sculpture with a Cubist essence. I love that it's wonderful from all sides.

Collections are made up of things found and things given. What makes this sculpture so special to me is that it was a gift from my husband, Dan. We have it on a sunlit library table among other books and treasures.

## Modern Portrait Head

SCULPTURE

MODERN PORTRAIT HEAD BRASS-PLATED ALUMINUM, 6.75"L x 4.75"W x 11.5"H (SO08-BRS)