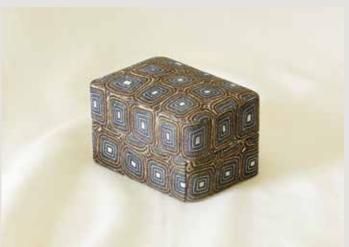

MEDIUM JUNIPER KAI DESK BOX

# Kai DESK, JEWELRY, & DRESSER BOXES

68

KAI DRESSER BOX 100% LINEN EXTERIOR / 100% COTTON LINING, 10"L x 7"D x 3.25"H CORDOVAN (*BXK01-COR*)

KAI SMALL DESK BOX 100% LINEN EXTERIOR / 100% COTTON LINING, 5"L x 3.125"D x 2.875"H EARTH (*BXK05-EAR*)

KAI MEDIUM DESK BOX 100% LINEN EXTERIOR / 100% COTTON LINING, 6"L x 4.125"D x 3.625"H JUNIPER (*BXK04-JUN*)

KAI LARGE DESK BOX 100% LINEN EXTERIOR / 100% COTTON LINING, 7"L x 5.125"D x 4.25"H INDIGO (*BXK03-IND*)