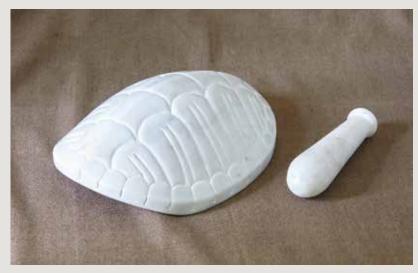

### Aztec Turtle Shell, Le Fer, & Modern Square

MORTARS & PESTLES

AZTEC TURTLE SHELL

MARBLE, MORTAR: 9.625"L x 7.625"D x 3.875"H / PESTLE: 1.75"DIA x 6.75"L
(MP01-MAR)

MODERN SQUARE
GRANITE, MORTAR: 6"L x 6"D x 4"H / PESTLE: 1.75"DIA x 6.75"L
(MP01-GRA)