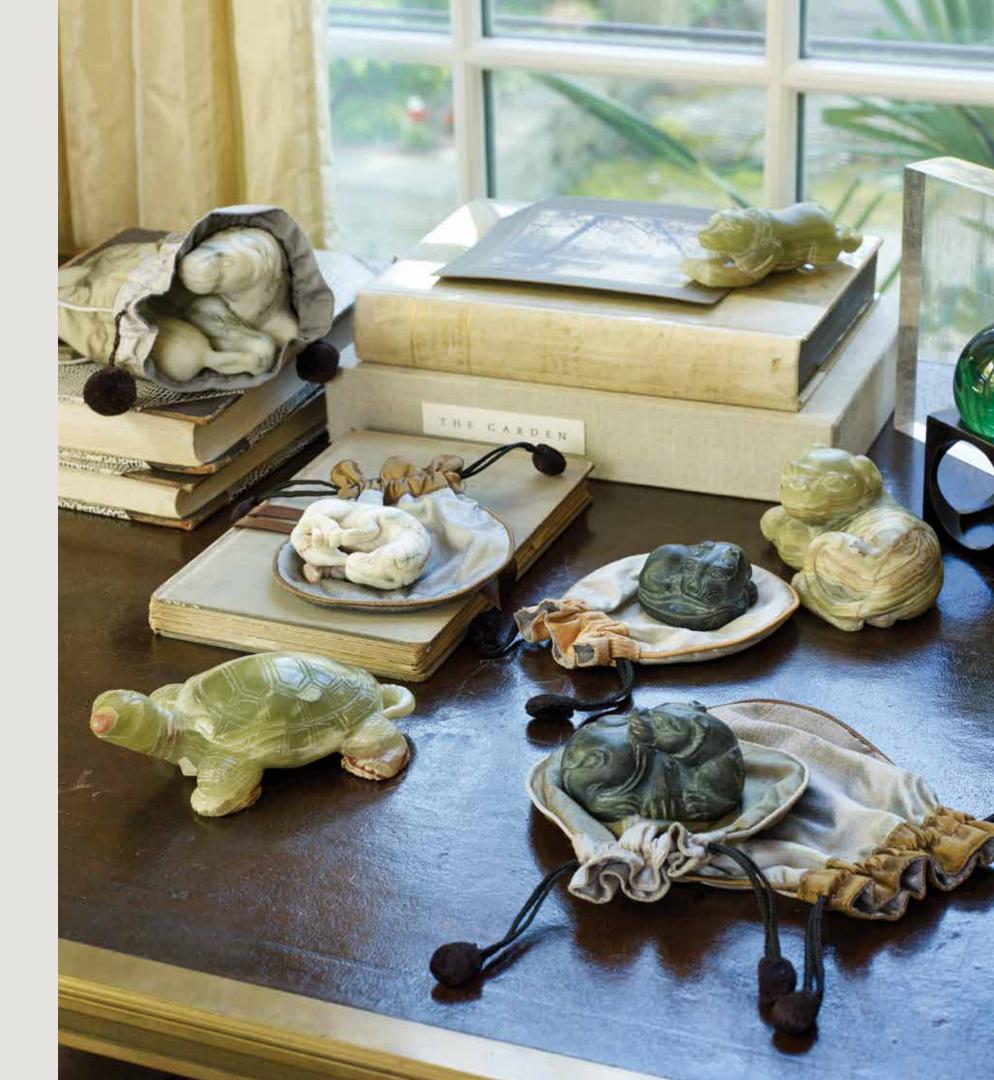

## Ancient Creatures

MAP WEIGHTS

My collection includes many animal carvings and mythological creatures from all over the world. Some are very old. Among them is a group of charming, antique Chinese map weight figures. I named these with true Chinese meanings for different auspicious attributes.

SHI "TRUTHFUL" OVAL HORSE MAP WEIGHT

The easels are photographed on a vintage table in the library corner of our Academy house living room. Also from the collection, the Zi dragon in striped onyx is one of our special map weights. Its name means "graceful."

### Ancient Creatures

MAP WEIGHTS

LAI TAI "VAST FUTURE" MOTHER AND CHILD HORSES MARBLE, 4.75"L x 3.75"W x 2.5"H (SO05-MAR) — Presented in a unique silk pouch; colors may vary.

HAI "FROM THE SEA" TURTLE
EMERALD GREEN ONYX, 5.5"L x 3.5"W x 1.75"H
(SO07-ONX) — Presented in a unique silk pouch; colors may vary.

BAO "TREASURE" PANDA
EMERALD GREEN ONYX, 4.5"L x 1.75"W x 1.25"H
(SO01-ONX) — Presented in a unique silk pouch; colors may vary.

SHI "TRUTHFUL" OVAL HORSE

MARBLE, 2.75"L x 2"W x 1"H

(SO06-MAR) — Presented in a unique silk pouch; colors may vary.

YING "CLEVER" DRAGON
GREY-BLUE STONE, 2"L x 2"W x 1.5"H
(SO02-STO) — Presented in a unique silk pouch; colors may vary.

ZI "GRACEFUL" DRAGON EMERALD GREEN ONYX, 4.75"L x 3"W x 2.25"H (SO04-ONX) — Presented in a unique silk pouch; colors may vary.

MING "ENLIGHTENING" LION
GREY-BLUE STONE, 3"L x 2"W x 1.75"H
(SO03-STO) — Presented in a unique silk pouch; colors may vary.