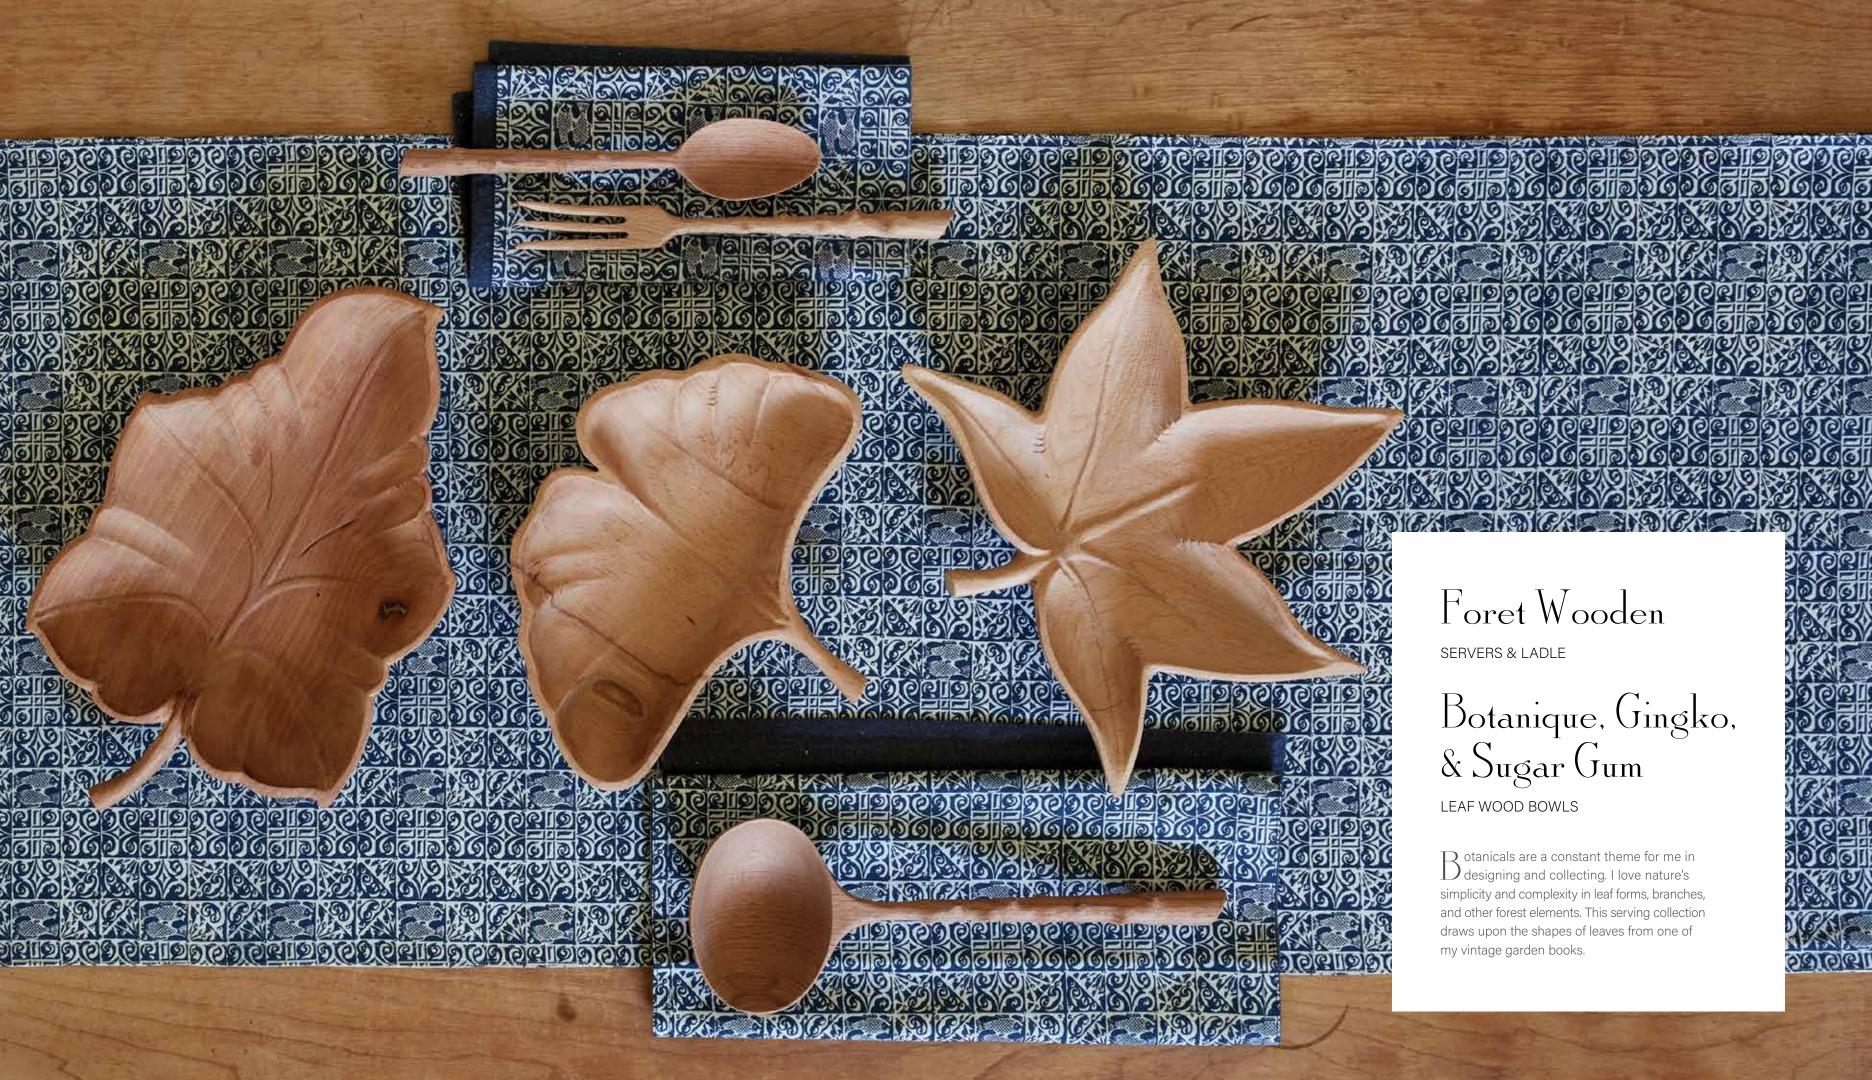

### Foret Wooden

SERVERS & LADLE

**SERVERS**BEECHWOOD, FORK: 11"L x 1"W x 0.875"H
SPOON: 9.625"L x 0.625"W x 0.75"H
(WS01-BCH)

LADLE BEECHWOOD, 12.375"L x 4.375"W x 1.875"H (WS02-BCH)

# Botanique, Gingko, & Sugar Gum

**BOTANIQUE** BEECHWOOD, 13.875"L x 8.375"W x 1.625"H (*WL01-BCH*)

**GINGKO**BEECHWOOD, 9"L x 10.5"W x 1.75"H
(*WL02-BCH*)

**SUGAR GUM** BEECHWOOD, 10.875"L x 10.875"W x 1.625"H (*WL03-BCH*)

SUGAR GUM LEAF WOOD BOWL

# Oak, Maple, & Tulip

LEAF MARBLE PLATES

T hese white marble plates began with a carved marble maple leaf that's been with me through all of my city apartments, ever since my first years in New York. I created two other leaves in the same style, an oak and a tulip tree, to mix with the wooden leaf bowls.