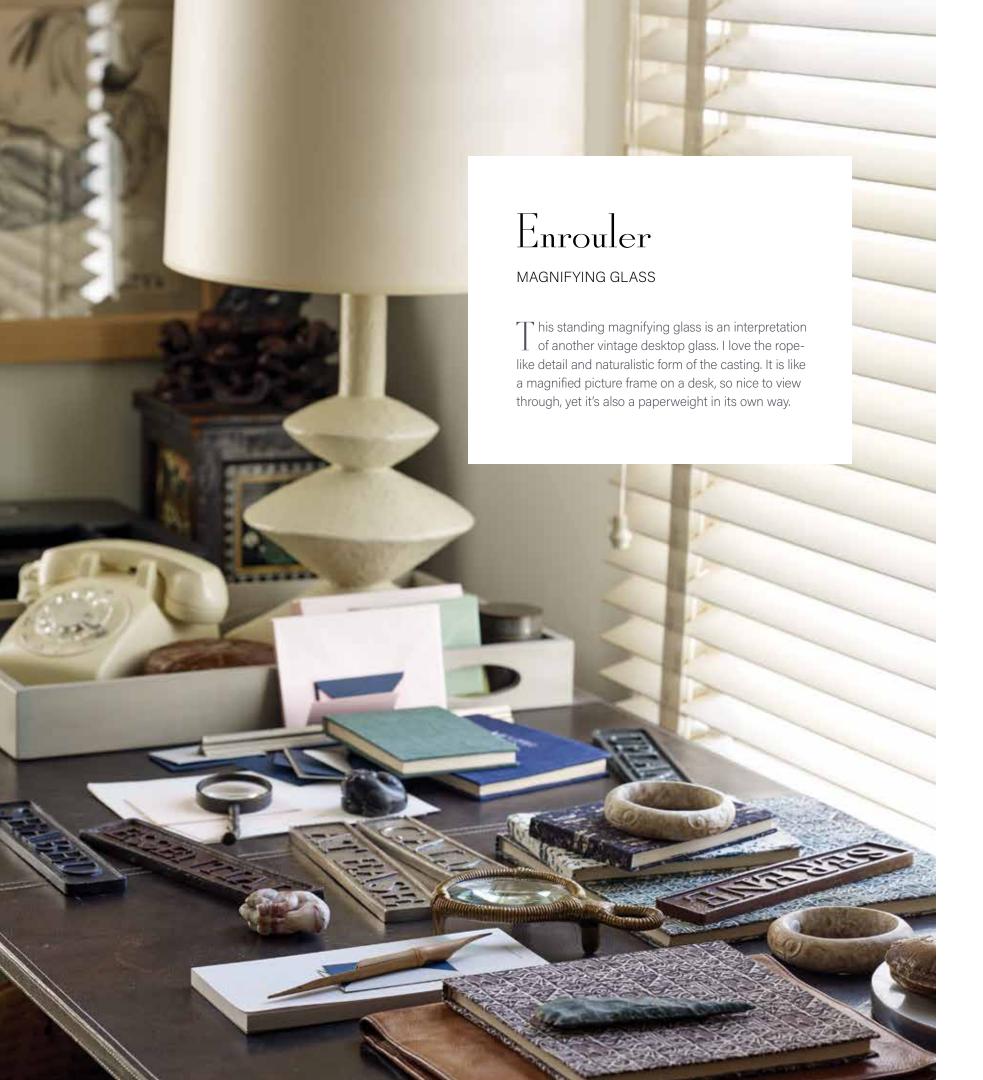

## Branch

MAGNIFYING GLASS

With botanical designs, sometimes it's most charming to have a true-to-life form, a bit of nature brought inside. This magnifying glass is based on an antique brass cast of an actual branch. I'll be making more pieces using new casts of twigs collected from the garden.

Gathered on the stitched leather-top desk of the Academy upstairs sitting room—favorite mixed elements with unique journals and paperweights from the desktop collection.