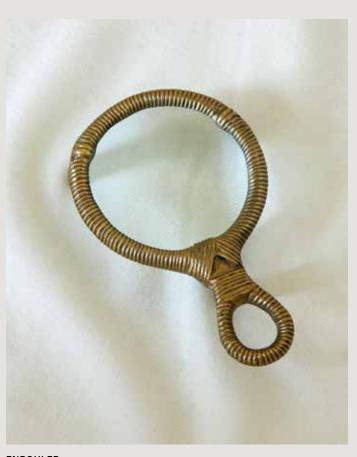

## Branch

MAGNIFYING GLASS

With botanical designs, sometimes it's most charming to have a true-to-life form, a bit of nature brought inside. This magnifying glass is based on an antique brass cast of an actual branch. I'll be making more pieces using new casts of twigs collected from the garden.

### Enrouler & Branch

MAGNIFYING GLASSES

ENROULER ANTIQUE BRASS & GLASS, 4.25"DIA x 7.25"L x 1.5"H (MG01-BRS)

BRANCH ANTIQUE BRASS & GLASS, 2.5"DIA x 8.25"L x 1.125"H (MG02-BRS)