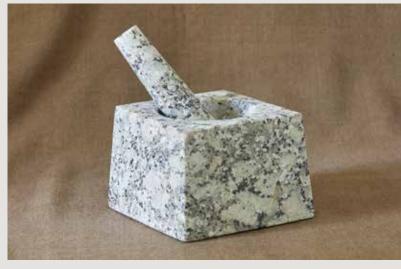

### Aztec Turtle Shell, Le Fer, & Modern Square

MORTARS & PESTLES

AZTEC TURTLE SHELL

MARBLE, MORTAR: 9.625"L x 7.625"D x 3.875"H / PESTLE: 1.75"DIA x 6.75"L
(MP01-MAR)

MODERN SQUARE
GRANITE, MORTAR: 6"L x 6"D x 4"H / PESTLE: 1.75"DIA x 6.75"L
(MP01-GRA)