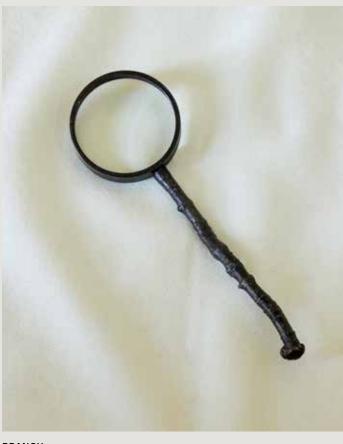

## Branch

MAGNIFYING GLASS

With botanical designs, sometimes it's most charming to have a true-to-life form, a bit of nature brought inside. This magnifying glass is based on an antique brass cast of an actual branch. I'll be making more pieces using new casts of twigs collected from the garden.

### Enrouler & Branch

MAGNIFYING GLASSES

ENROULER ANTIQUE BRASS & GLASS, 4.25"DIA x 7.25"L x 1.5"H (MG01-BRS)

BRANCH ANTIQUE BRASS & GLASS, 2.5"DIA x 8.25"L x 1.125"H (MG02-BRS)