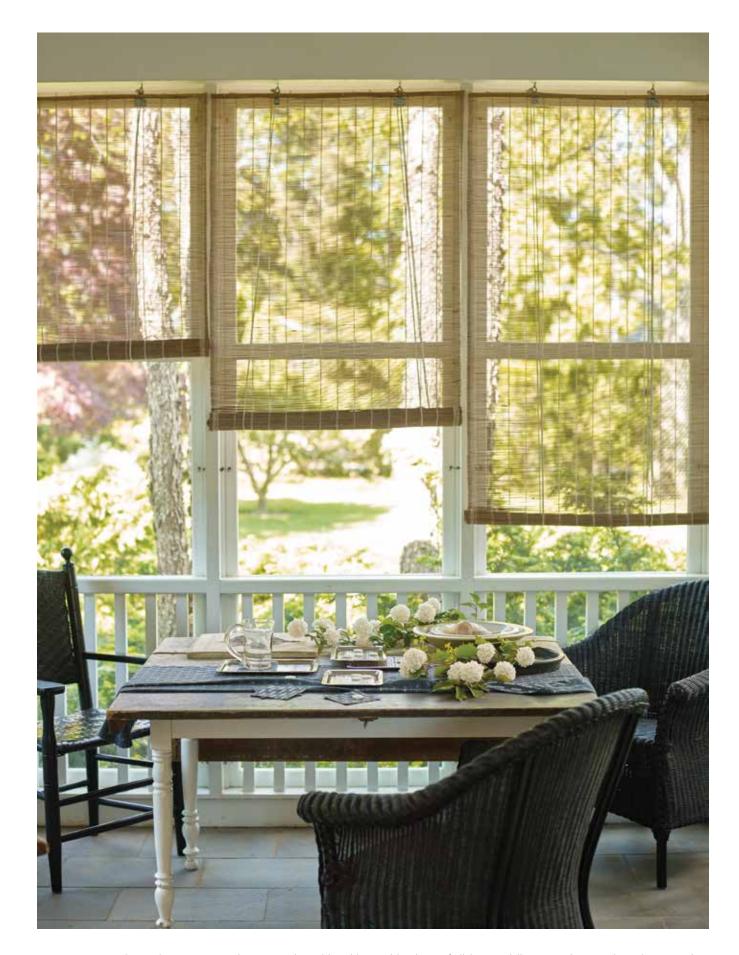

For summer meals on the screen porch, we set the table with combinations of dishes and linens, antique and modern together. That easy, casual mix is the feeling we love in this house by the sea.

CASPIAN SMALL PLATED TRAY DETAIL