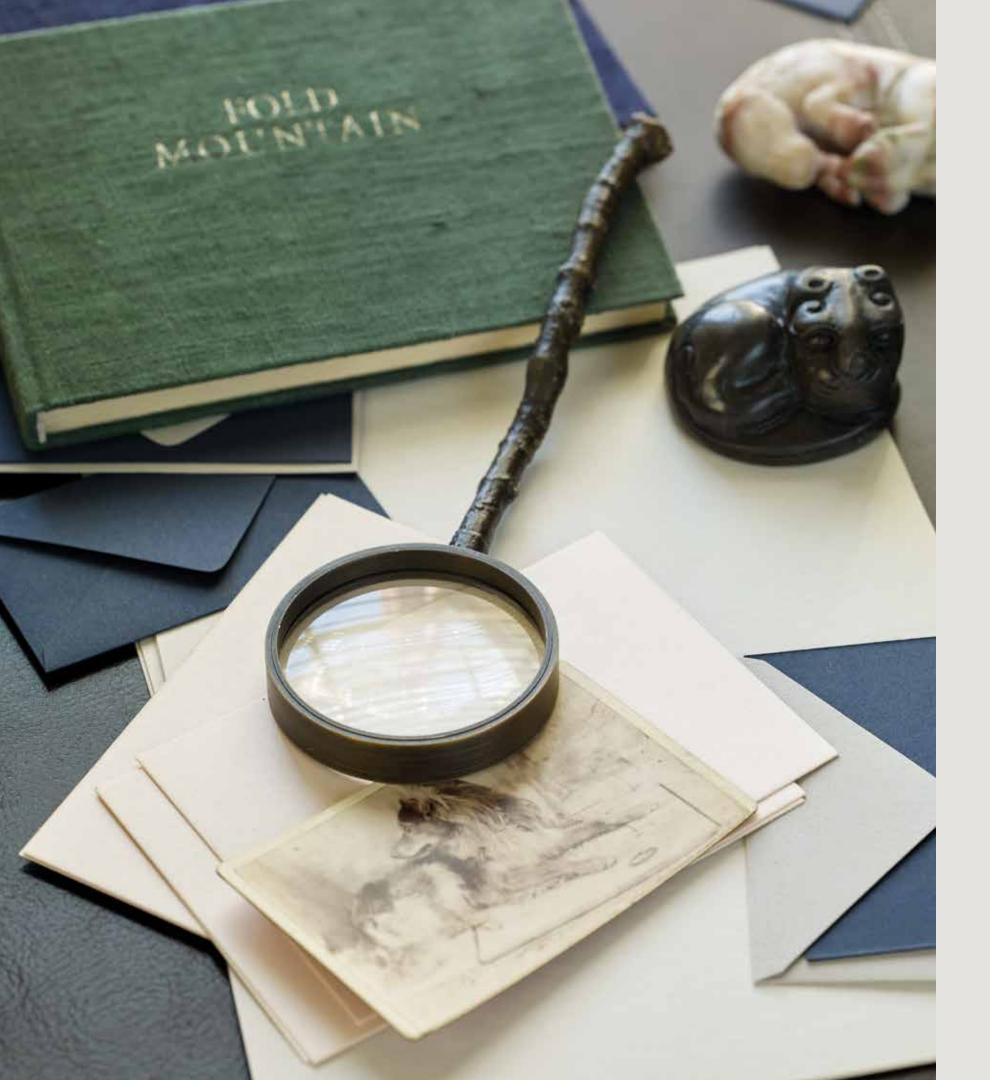

## Branch

MAGNIFYING GLASS

With botanical designs, sometimes it's most charming to have a true-to-life form, a bit of nature brought inside. This magnifying glass is based on an antique brass cast of an actual branch. I'll be making more pieces using new casts of twigs collected from the garden.

Gathered on the stitched leather-top desk of the Academy upstairs sitting room—favorite mixed elements with unique journals and paperweights from the desktop collection.