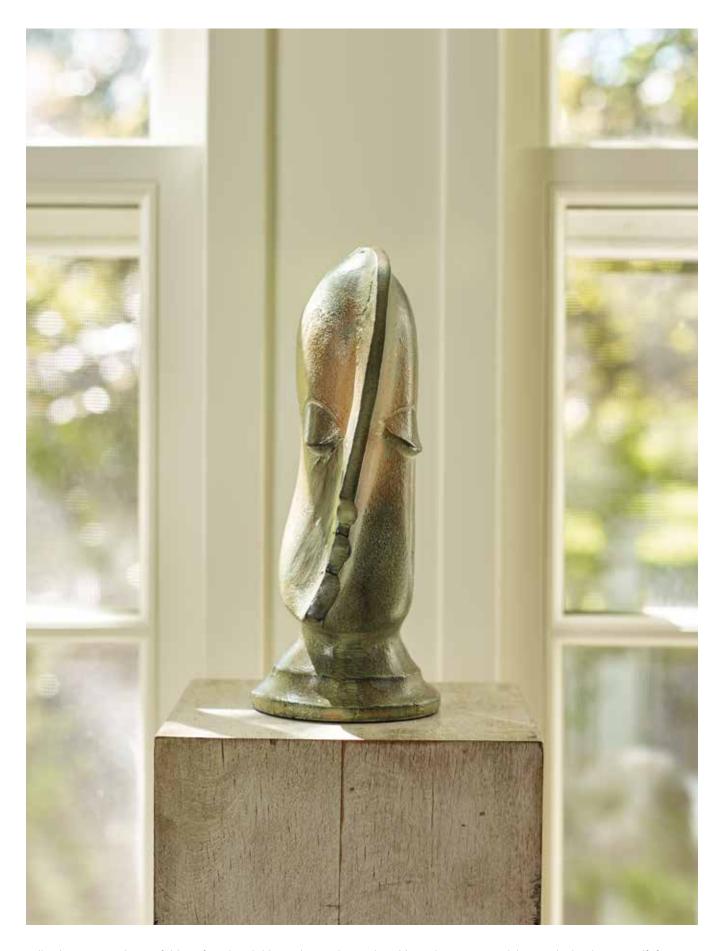

## Modern Portrait Head

SCULPTURE

P ortraits of all kinds intrigue me, and I've collected them for years, including modern and abstract forms. This bronze head is based on an original Art Deco sculpture with a Cubist essence. I love that it's wonderful from all sides.

Collections are made up of things found and things given. What makes this sculpture so special to me is that it was a gift from my husband, Dan. We have it on a sunlit library table among other books and treasures.

## Modern Portrait Head

SCULPTURE

MODERN PORTRAIT HEAD BRASS-PLATED ALUMINUM, 6.75"L x 4.75"W x 11.5"H (SO08-BRS)