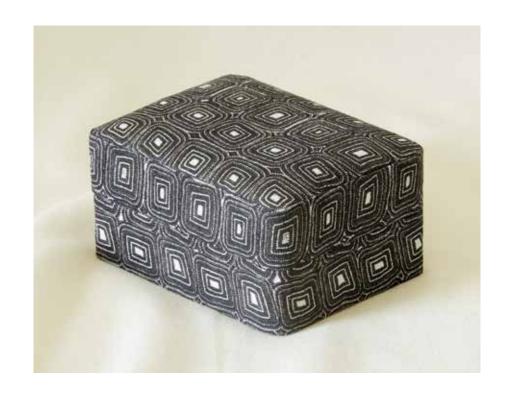

# Kai DESK, JEWELRY, & DRESSER BOXES

68

KAI DRESSER BOX 100% LINEN EXTERIOR / 100% COTTON LINING, 10"L x 7"D x 3.25"H CORDOVAN (*BXK01-COR*)

KAI SMALL DESK BOX 100% LINEN EXTERIOR / 100% COTTON LINING, 5"L x 3.125"D x 2.875"H EARTH (*BXK05-EAR*)

KAI MEDIUM DESK BOX 100% LINEN EXTERIOR / 100% COTTON LINING, 6"L x 4.125"D x 3.625"H JUNIPER (*BXK04-JUN*)

KAI LARGE DESK BOX 100% LINEN EXTERIOR / 100% COTTON LINING, 7"L x 5.125"D x 4.25"H INDIGO (*BXK03-IND*)

KAI JEWELRY BOX 100% LINEN EXTERIOR / 100% COTTON LINING, 8"L x 5"D x 2.5"H SAND (*BXK02-SAN*)