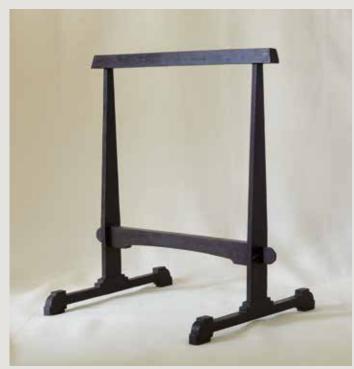

## Artwork

EASELS

I came to New York to study art, and art has always been a huge part of what I look to and collect in life. I always seem to hunt for perfect easels that will highlight an individual artwork. This is one of my favorites, a classic, spooled, Georgian form.

LARGE ARTWORK EASEL

# Artwork EASELS

SMALL STAINED TEAK WOOD, 12"L x 4.375"D x 25"H EBONY (*EA05-EBO*)

LARGE STAINED TEAK WOOD, 16.25"L x 7.75"D x 32"H EBONY (*EA04-EBO*)