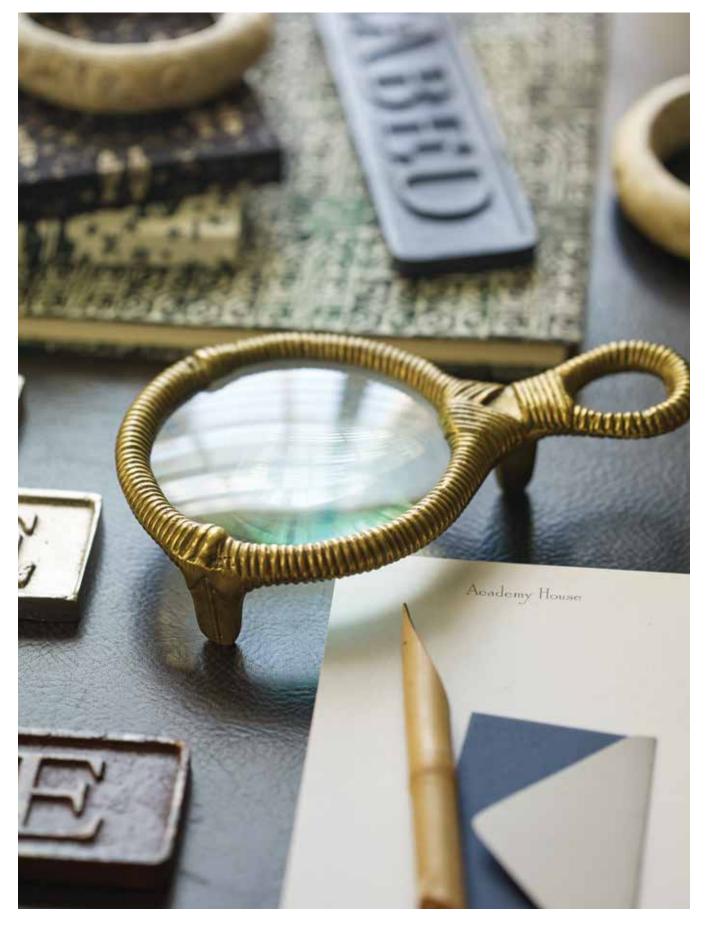

## Branch

MAGNIFYING GLASS

With botanical designs, sometimes it's most charming to have a true-to-life form, a bit of nature brought inside. This magnifying glass is based on an antique brass cast of an actual branch. I'll be making more pieces using new casts of twigs collected from the garden.

Gathered on the stitched leather-top desk of the Academy upstairs sitting room—favorite mixed elements with unique journals and paperweights from the desktop collection.

### Enrouler & Branch

MAGNIFYING GLASSES

ENROULER ANTIQUE BRASS & GLASS, 4.25"DIA x 7.25"L x 1.5"H (MG01-BRS)

BRANCH ANTIQUE BRASS & GLASS, 2.5"DIA x 8.25"L x 1.125"H (MG02-BRS)