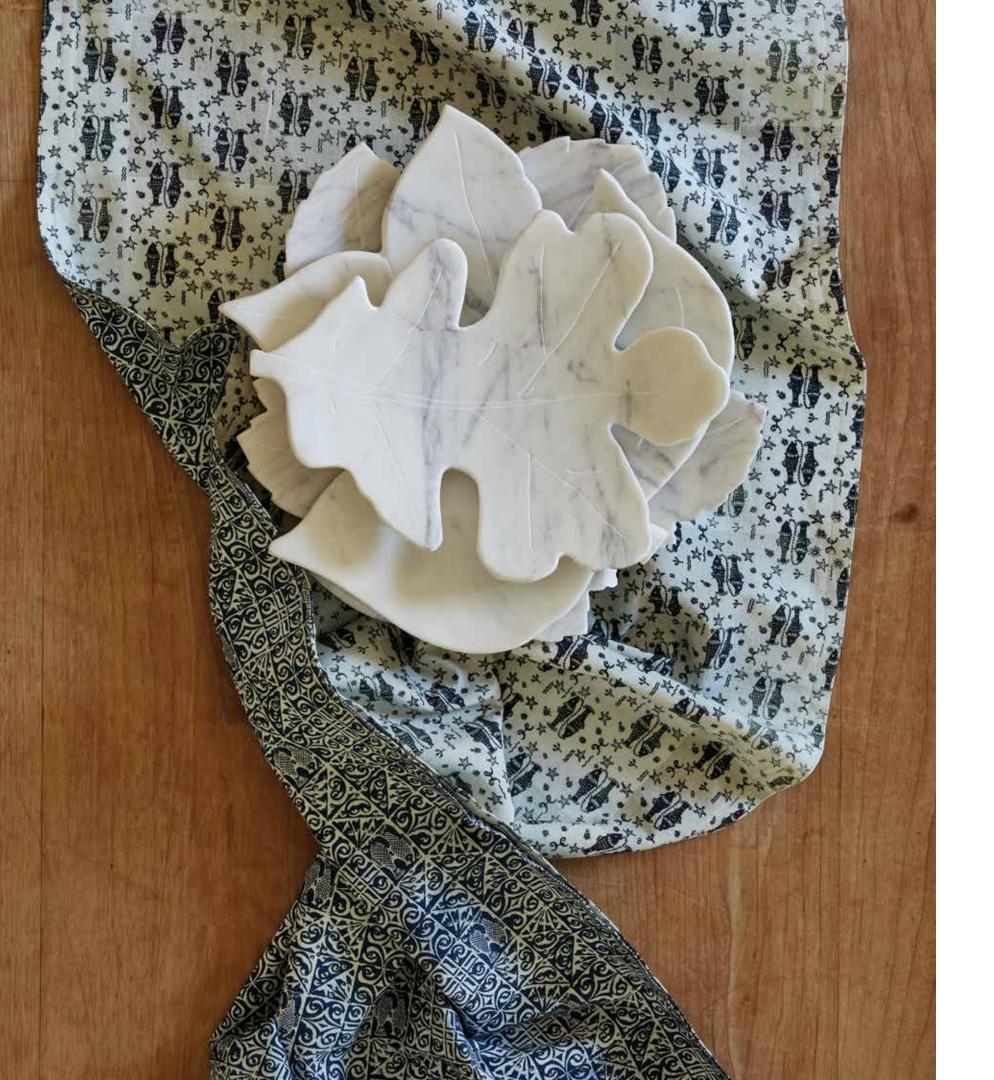

# Oak, Maple, & Tulip

LEAF MARBLE PLATES

T hese white marble plates began with a carved marble maple leaf that's been with me through all of my city apartments, ever since my first years in New York. I created two other leaves in the same style, an oak and a tulip tree, to mix with the wooden leaf bowls.

# Oak, Maple, & Tulip

TULIP WHITE MARBLE, 10.75"L x 11.125"W x 1.75"H (ML03-WHM)

**MAPLE**WHITE MARBLE, 12"L x 11.5"W x 1.875"H
(*ML01-WHM*)

OAK WHITE MARBLE, 10.375"L x 8"W x 1.75"H (*ML02-WHM*)