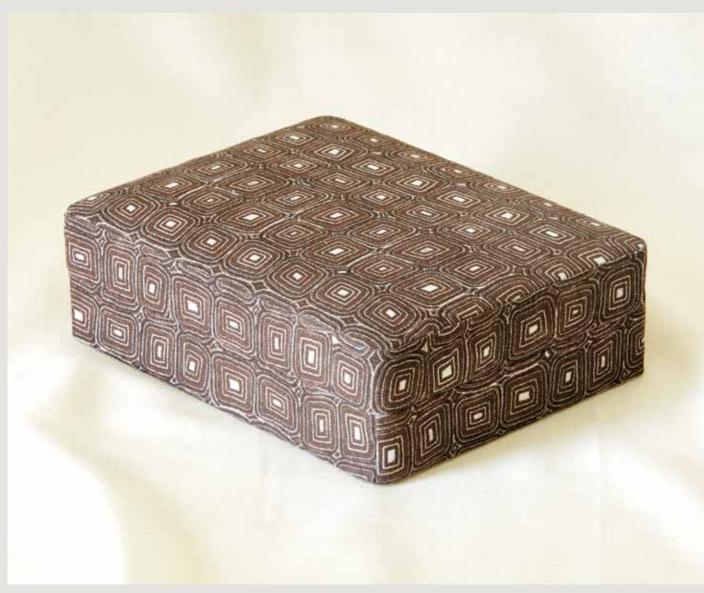

# Kai DESK, JEWELRY, & DRESSER BOXES

68

KAI DRESSER BOX 100% LINEN EXTERIOR / 100% COTTON LINING, 10"L x 7"D x 3.25"H CORDOVAN (*BXK01-COR*)

KAI SMALL DESK BOX 100% LINEN EXTERIOR / 100% COTTON LINING, 5"L x 3.125"D x 2.875"H EARTH (*BXK05-EAR*)

KAI MEDIUM DESK BOX 100% LINEN EXTERIOR / 100% COTTON LINING, 6"L x 4.125"D x 3.625"H JUNIPER (*BXK04-JUN*)

KAI LARGE DESK BOX 100% LINEN EXTERIOR / 100% COTTON LINING, 7"L x 5.125"D x 4.25"H INDIGO (*BXK03-IND*)