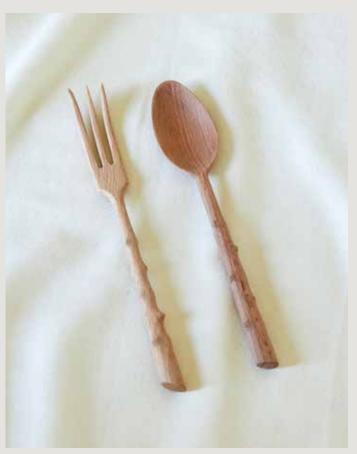

### Foret Wooden

SERVERS & LADLE

**SERVERS**BEECHWOOD, FORK: 11"L x 1"W x 0.875"H
SPOON: 9.625"L x 0.625"W x 0.75"H
(WS01-BCH)

LADLE BEECHWOOD, 12.375"L x 4.375"W x 1.875"H (WS02-BCH)