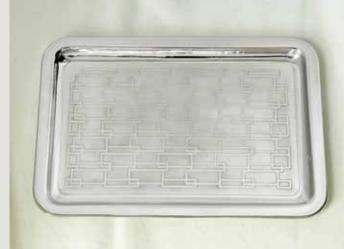

For summer meals on the screen porch, we set the table with combinations of dishes and linens, antique and modern together. That easy, casual mix is the feeling we love in this house by the sea.

CASPIAN SMALL PLATED TRAY DETAIL

OCEANE LARGE PLATED TRAY DETAIL

# Caspian, Oceane, Isla, & Kai

CASPIAN SMALL NICKEL-PLATED BRASS, 9.5"L x 6.375"W x 0.375"H (*TY02-CAS*)

OCEANE LARGE NICKEL-PLATED BRASS, 11"L x 7.75"W x 0.375"H (TY01-OCE)

KAI SMALL NICKEL-PLATED BRASS, 9.5"L x 6.375"W x 0.375"H (*TY02-KAI*)