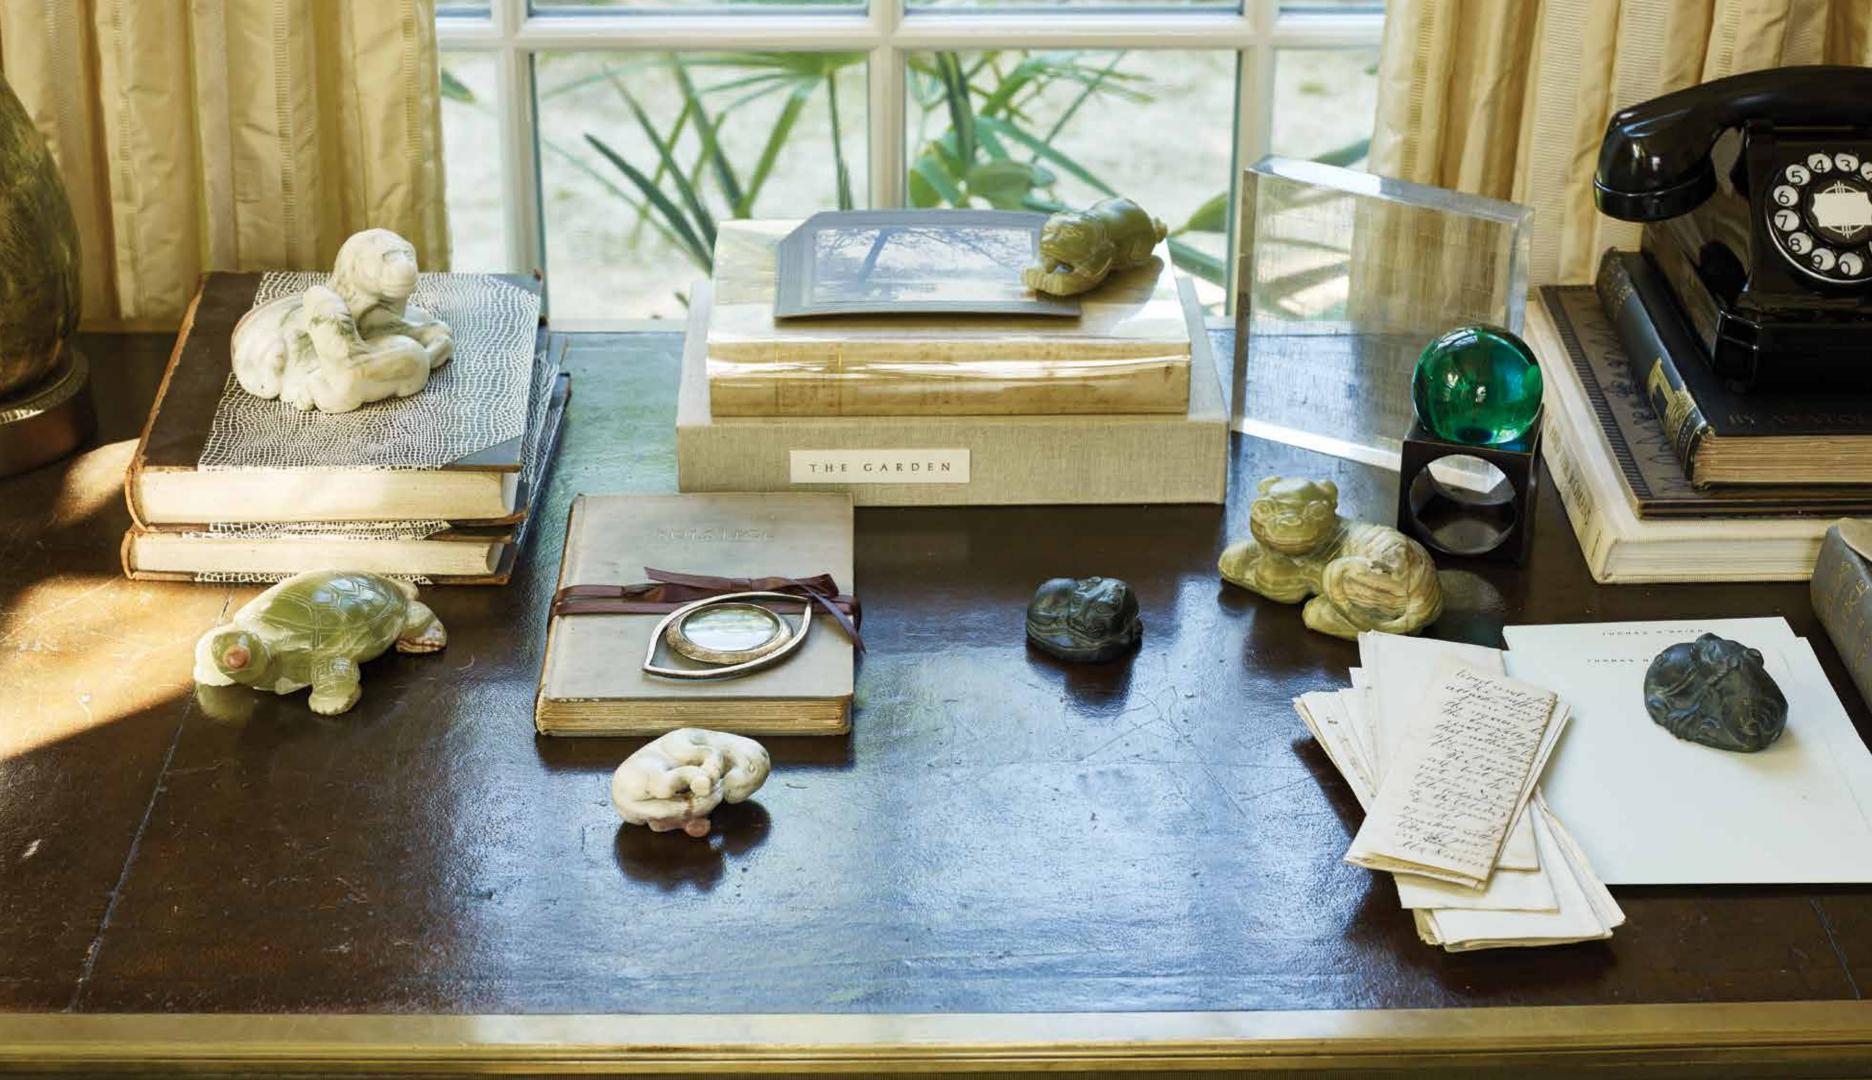

## Ancient Creatures

MAP WEIGHTS

My collection includes many animal carvings and mythological creatures from all over the world. Some are very old. Among them is a group of charming, antique Chinese map weight figures. I named these with true Chinese meanings for different auspicious attributes.

SHI "TRUTHFUL" OVAL HORSE MAP WEIGHT

The easels are photographed on a vintage table in the library corner of our Academy house living room. Also from the collection, the Zi dragon in striped onyx is one of our special map weights. Its name means "graceful."

Gathered on the stitched leather-top desk of the Academy upstairs sitting room—favorite mixed elements with unique journals and paperweights from the desktop collection.

### Ancient Creatures

MAP WEIGHTS

LAI TAI "VAST FUTURE" MOTHER AND CHILD HORSES MARBLE, 4.75"L x 3.75"W x 2.5"H (SO05-MAR) — Presented in a unique silk pouch; colors may vary.

HAI "FROM THE SEA" TURTLE
EMERALD GREEN ONYX, 5.5"L x 3.5"W x 1.75"H
(SO07-ONX) — Presented in a unique silk pouch; colors may vary.

BAO "TREASURE" PANDA
EMERALD GREEN ONYX, 4.5"L x 1.75"W x 1.25"H
(SO01-ONX) — Presented in a unique silk pouch; colors may vary.

SHI "TRUTHFUL" OVAL HORSE

MARBLE, 2.75"L x 2"W x 1"H

(SO06-MAR) — Presented in a unique silk pouch; colors may vary.

YING "CLEVER" DRAGON
GREY-BLUE STONE, 2"L x 2"W x 1.5"H
(SO02-STO) — Presented in a unique silk pouch; colors may vary.

ZI "GRACEFUL" DRAGON EMERALD GREEN ONYX, 4.75"L x 3"W x 2.25"H (SO04-ONX) — Presented in a unique silk pouch; colors may vary.

MING "ENLIGHTENING" LION
GREY-BLUE STONE, 3"L x 2"W x 1.75"H
(SO03-STO) — Presented in a unique silk pouch; colors may vary.