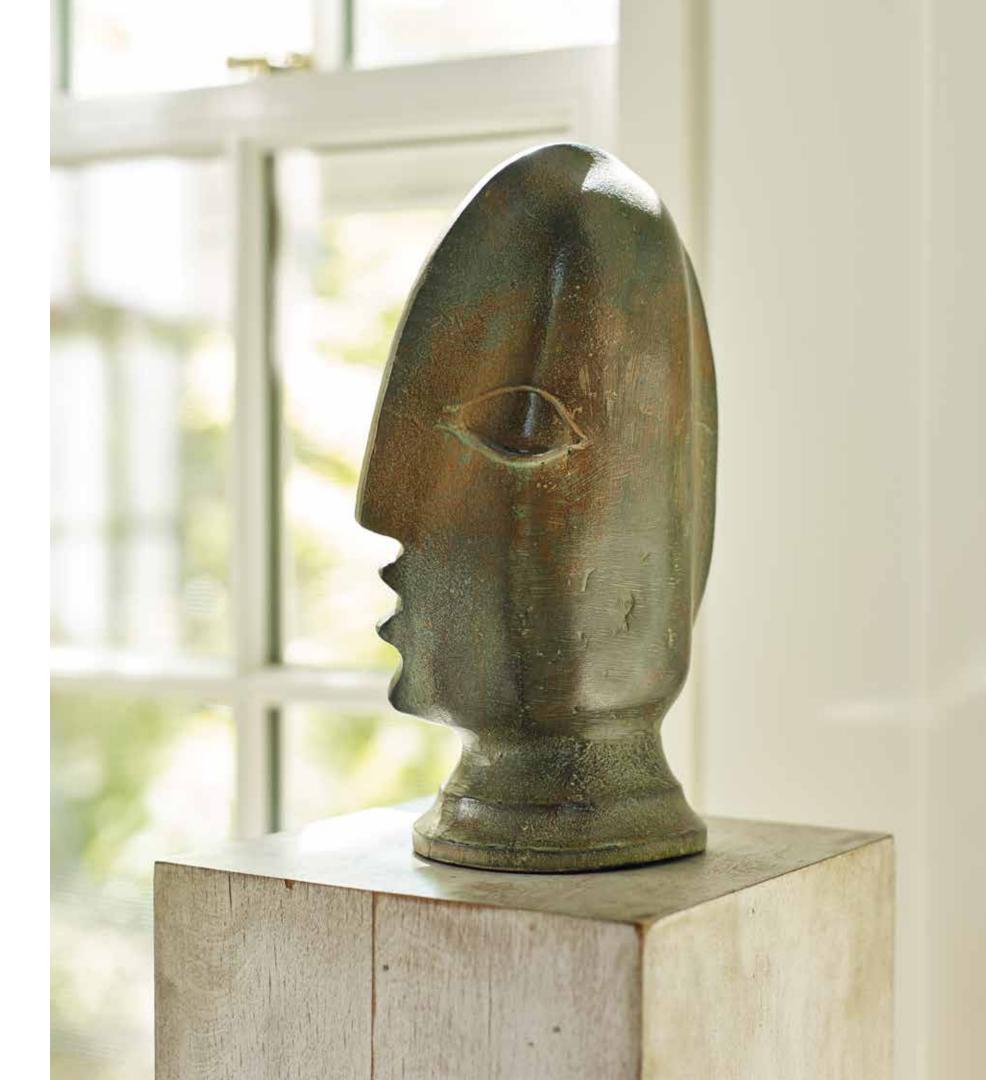

## Modern Portrait Head

SCULPTURE

P ortraits of all kinds intrigue me, and I've collected them for years, including modern and abstract forms. This bronze head is based on an original Art Deco sculpture with a Cubist essence. I love that it's wonderful from all sides.

Collections are made up of things found and things given. What makes this sculpture so special to me is that it was a gift from my husband, Dan. We have it on a sunlit library table among other books and treasures.

## Modern Portrait Head

SCULPTURE

MODERN PORTRAIT HEAD BRASS-PLATED ALUMINUM, 6.75"L x 4.75"W x 11.5"H (SO08-BRS)