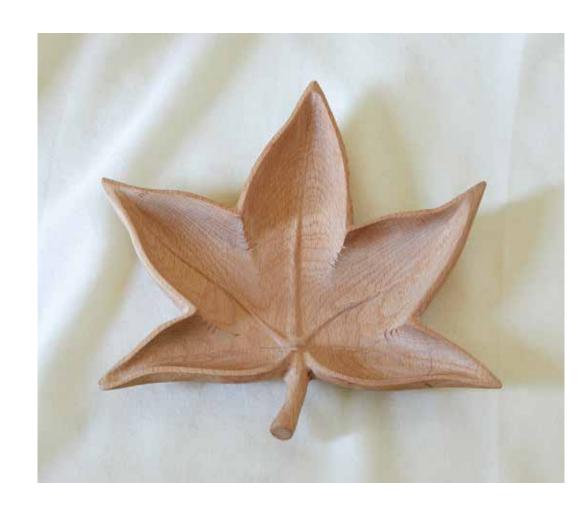

# Botanique, Gingko, & Sugar Gum

**BOTANIQUE** BEECHWOOD, 13.875"L x 8.375"W x 1.625"H (*WL01-BCH*)

**GINGKO**BEECHWOOD, 9"L x 10.5"W x 1.75"H
(*WL02-BCH*)

**SUGAR GUM** BEECHWOOD, 10.875"L x 10.875"W x 1.625"H (*WL03-BCH*)