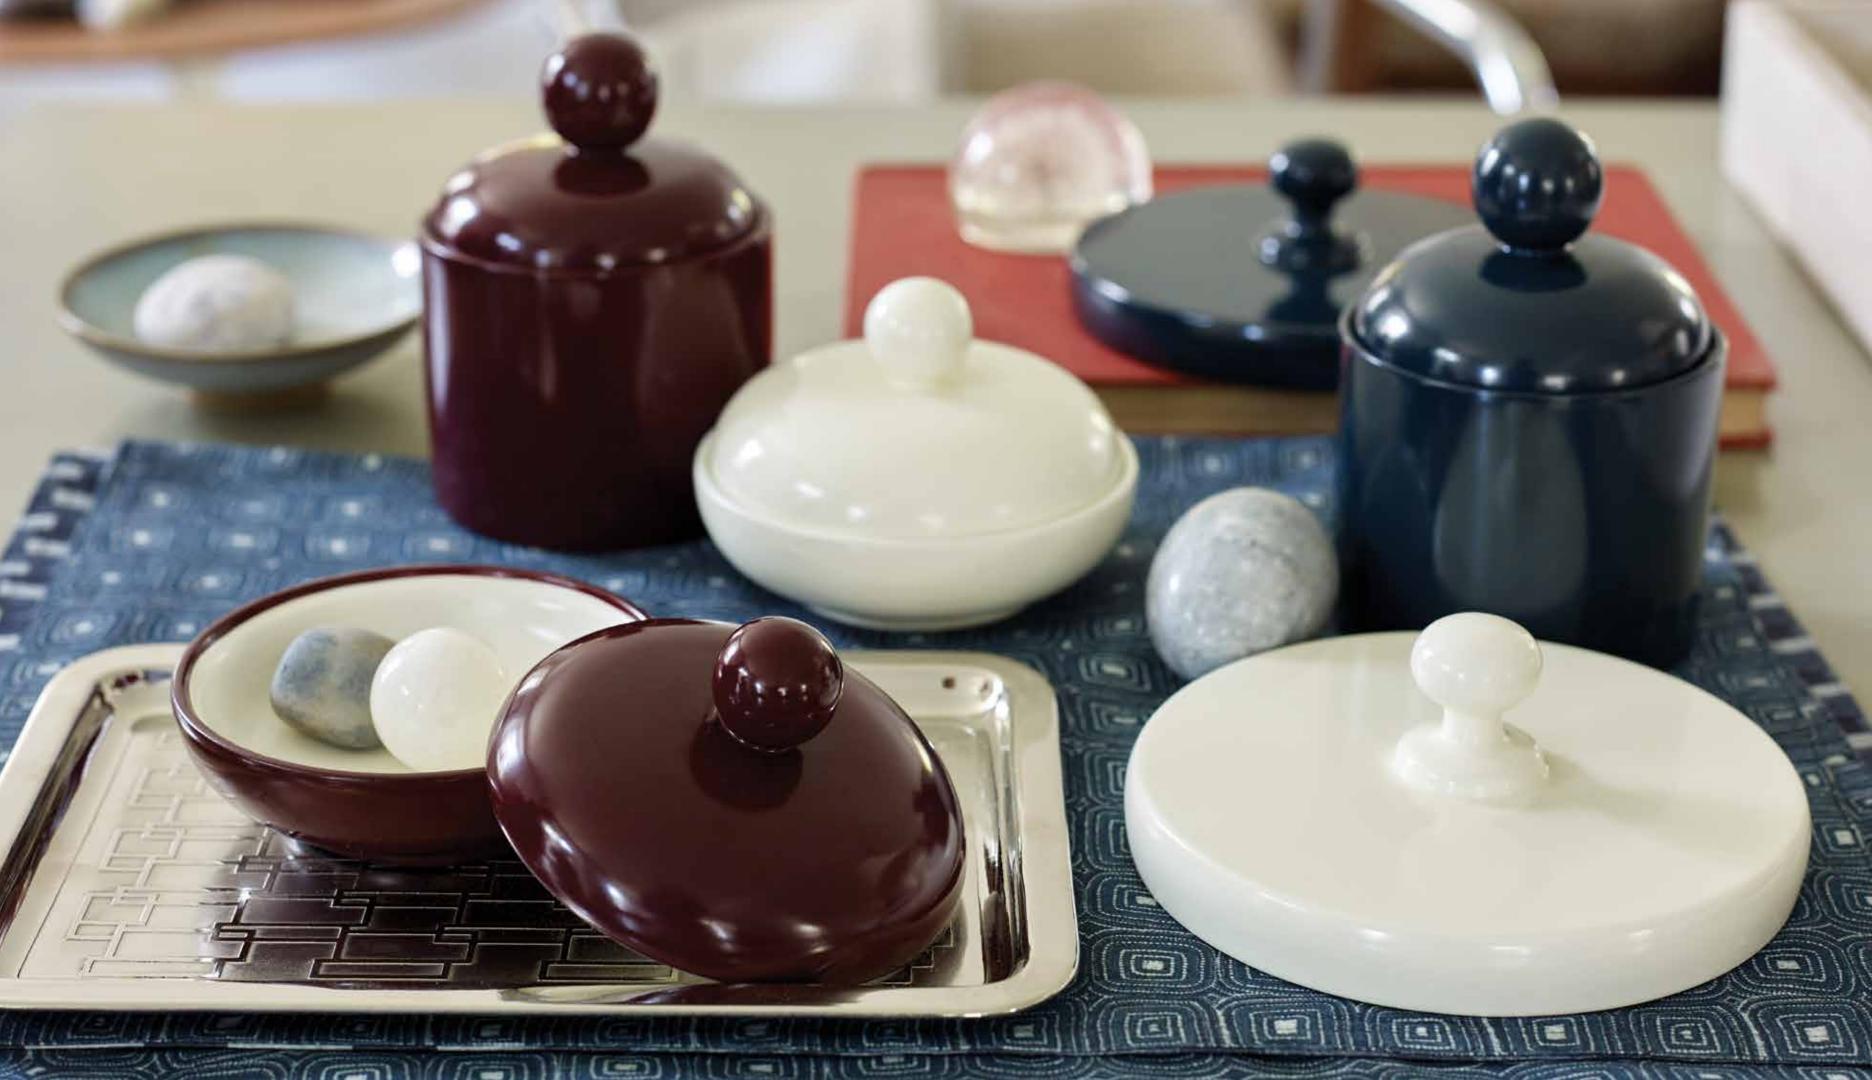

## Modern Bauhaus

DRESSER CANISTERS & MIRRORS

In the beginning years of having my shop Aero, I found this lovely, important Bauhaus lacquered dresser set—an earliest discovery that I've always kept with me. These geometric cylinders and spheres reflect the fine simplicity of modernist design.

LARGE BLEU MARIN DRESSER CANISTER

### Modern Bauhaus

DRESSER CANISTERS & MIRRORS

DRESSER CANISTER SMALL LACQUERED WOOD, 5.125"DIA x 3.75"H
From Left: BLEU MARIN (MB01-BLE), BORDEAUX (MB01-BOR), IVOIRE (MB01-IVO)

DRESSER CANISTER LARGE LACQUERED WOOD, 4.375"DIA x 6.125"H
From Left: BLEU MARIN (MB02-BLE), BORDEAUX (MB02-BOR), IVOIRE (MB02-IVO)