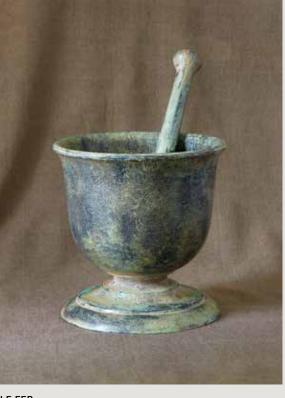

# Le Fer

MORTAR & PESTLE

My grandmother kept a cast iron mortar and pestle on her desk. From her, it's become an ever favorite desk accessory. This one is based on a wonderfully patinated and painted antique iron piece from an American apothecary. Le Fer means iron in French.

LE FER
CAST IRON, MORTAR: 8"DIA x 8.25"H
PESTLE: 2.25"DIA x 11.5"L
(MP01-IRO)