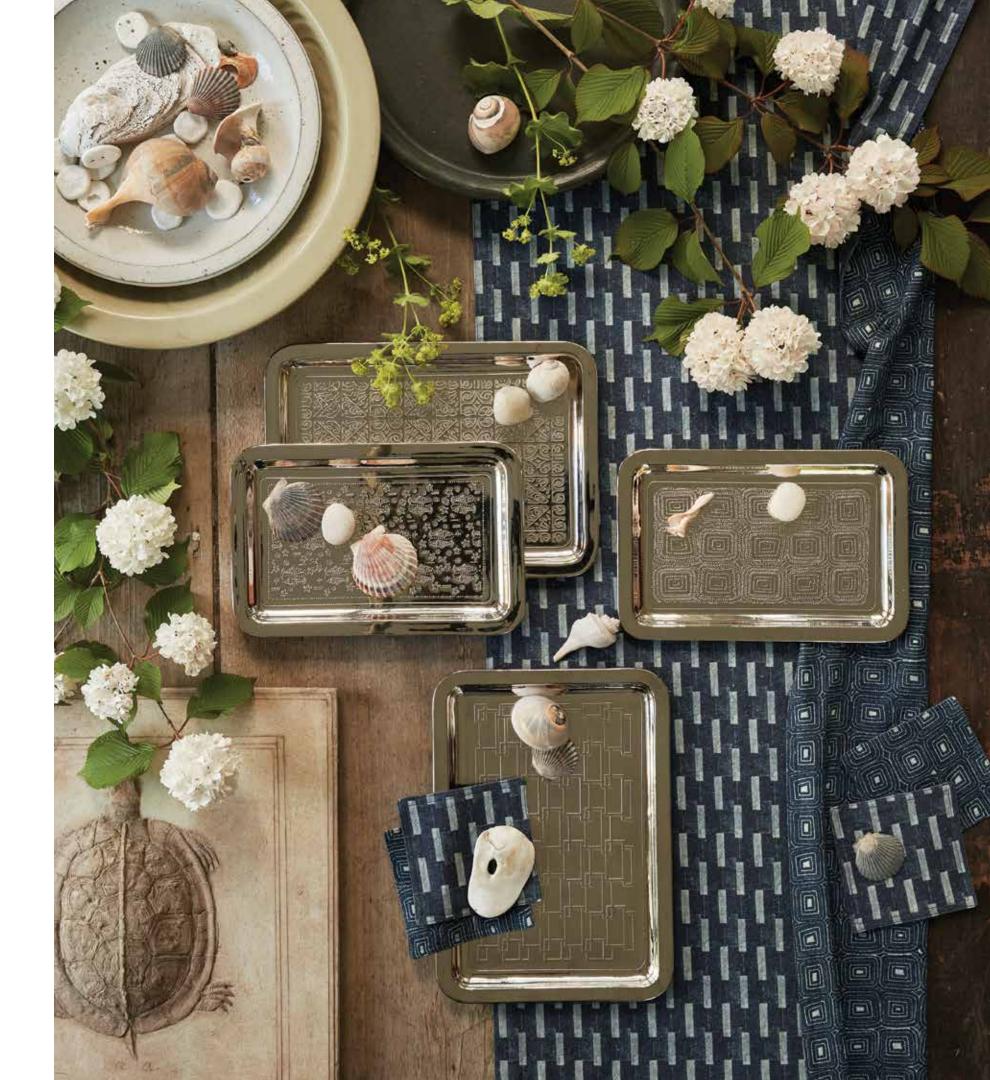

For summer meals on the screen porch, we set the table with combinations of dishes and linens, antique and modern together. That easy, casual mix is the feeling we love in this house by the sea.

CASPIAN SMALL PLATED TRAY DETAIL

OCEANE LARGE PLATED TRAY DETAIL

# Caspian, Oceane, Isla, & Kai

CASPIAN SMALL NICKEL-PLATED BRASS, 9.5"L x 6.375"W x 0.375"H (*TY02-CAS*)

OCEANE LARGE NICKEL-PLATED BRASS, 11"L x 7.75"W x 0.375"H (TY01-OCE)

KAI SMALL NICKEL-PLATED BRASS, 9.5"L x 6.375"W x 0.375"H (*TY02-KAI*)

ISLA LARGE NICKEL-PLATED BRASS, 11"L x 7.75"W x 0.375"H (*TY01-ISL*)