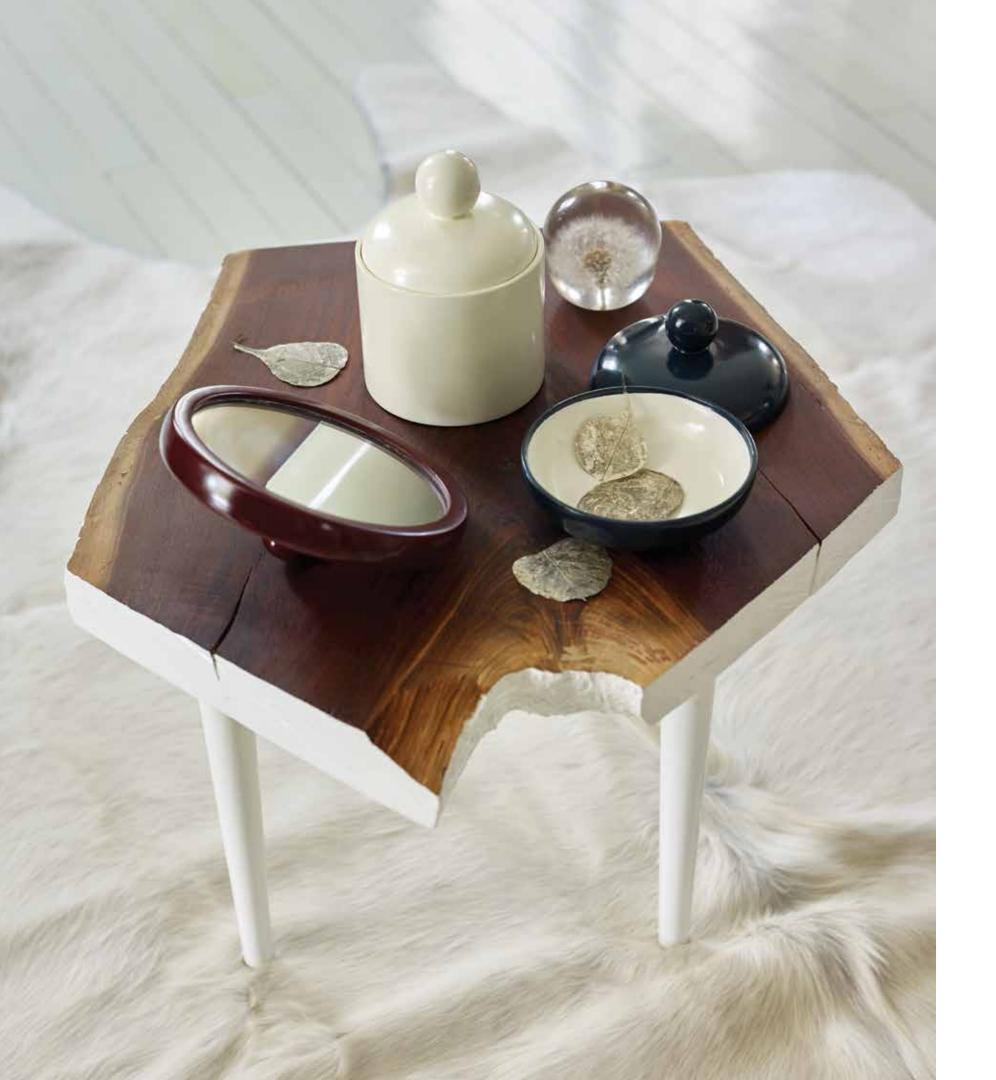

## Modern Bauhaus

DRESSER CANISTERS & MIRRORS

In the beginning years of having my shop Aero, I found this lovely, important Bauhaus lacquered dresser set—an earliest discovery that I've always kept with me. These geometric cylinders and spheres reflect the fine simplicity of modernist design.

LARGE BLEU MARIN DRESSER CANISTER