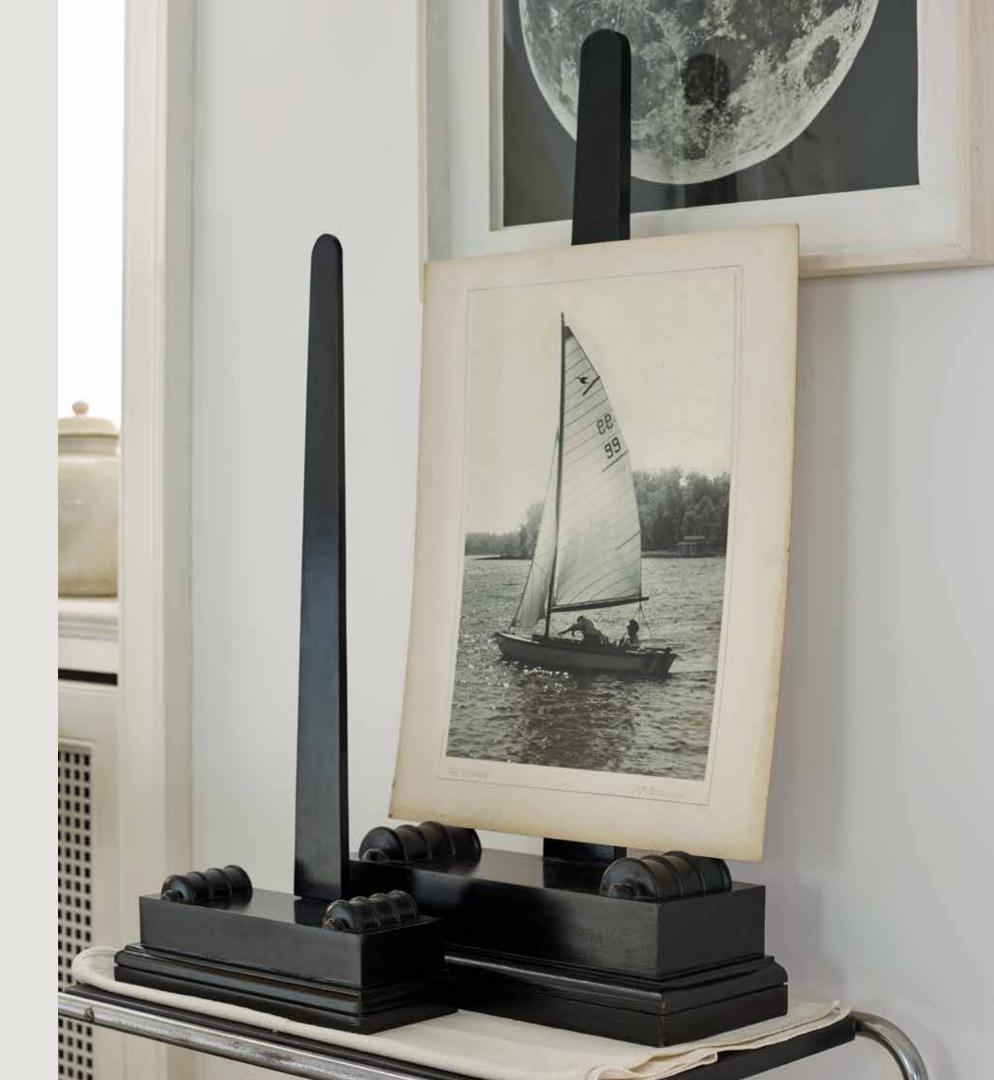

## Artwork

EASELS

I came to New York to study art, and art has always been a huge part of what I look to and collect in life. I always seem to hunt for perfect easels that will highlight an individual artwork. This is one of my favorites, a classic, spooled, Georgian form.

LARGE ARTWORK EASEL

SHI "TRUTHFUL" OVAL HORSE MAP WEIGHT

The easels are photographed on a vintage table in the library corner of our Academy house living room. Also from the collection, the Zi dragon in striped onyx is one of our special map weights. Its name means "graceful."