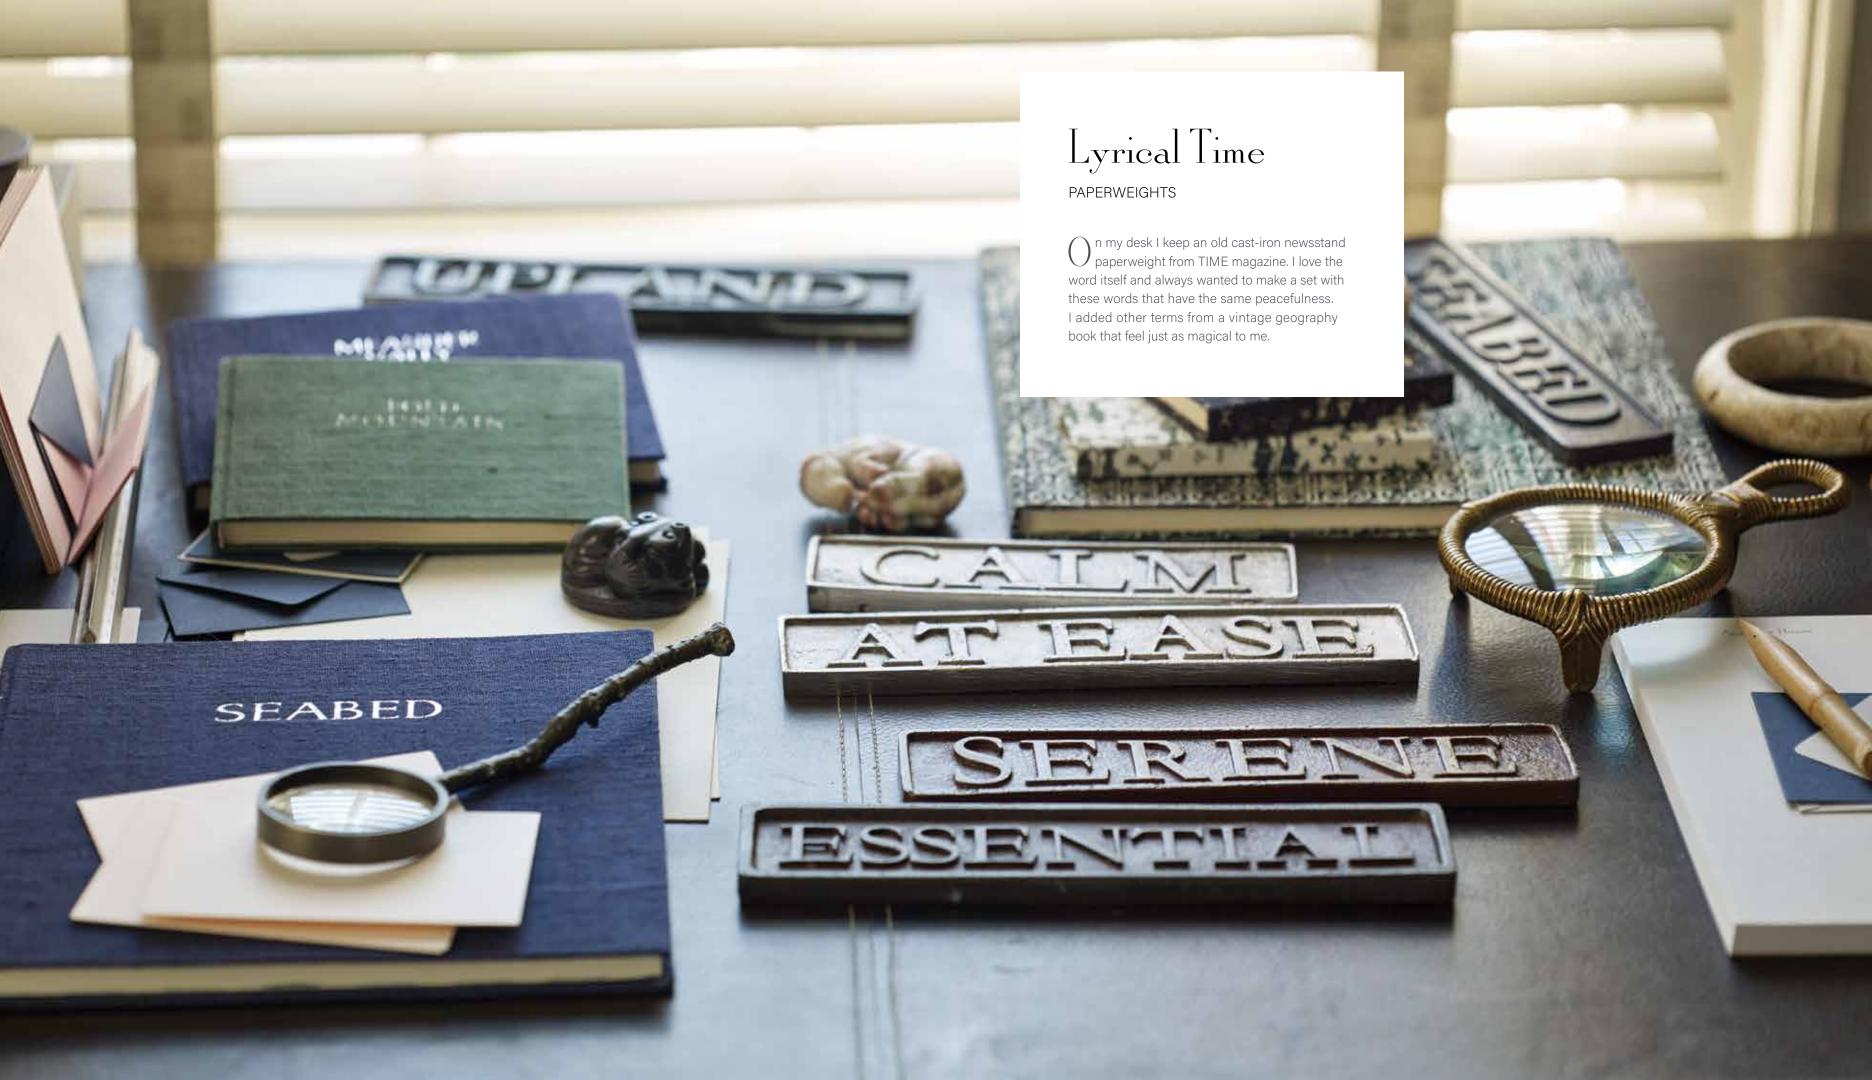

## Ancient Creatures

MAP WEIGHTS

My collection includes many animal carvings and mythological creatures from all over the world. Some are very old. Among them is a group of charming, antique Chinese map weight figures. I named these with true Chinese meanings for different auspicious attributes.

SHI "TRUTHFUL" OVAL HORSE MAP WEIGHT

The easels are photographed on a vintage table in the library corner of our Academy house living room. Also from the collection, the Zi dragon in striped onyx is one of our special map weights. Its name means "graceful."

# Lyrical Time PAPERWEIGHTS

SEABED
PAINTED CAST IRON, 9.75"L x 2"W x 0.5"H
INDIGO (PW06-IND)

CALM NICKEL-PLATED CAST IRON, 7.5"L x 2"W x 0.5"H (PW01-NKL)

82

SERENE PAINTED CAST IRON, 9.75"L x 2"W x 0.5"H BORDEAUX (*PW04-BOR*)

ESSENTIAL
PAINTED CAST IRON, 9.75"L x 2"W x 0.5"H
BORDEAUX (PW03-BOR)

UPLAND PAINTED CAST IRON, 9.75"L x 2"W x 0.5"H JUNIPER (*PW05-JUN*)

AT EASE NICKEL-PLATED CAST IRON, 9.75"L  $\times$  2"W  $\times$  0.5"H (PW02-NKL)