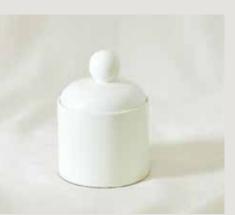

## Modern Bauhaus

DRESSER CANISTERS & MIRRORS

In the beginning years of having my shop Aero, I found this lovely, important Bauhaus lacquered dresser set—an earliest discovery that I've always kept with me. These geometric cylinders and spheres reflect the fine simplicity of modernist design.

LARGE BLEU MARIN DRESSER CANISTER

### Modern Bauhaus

DRESSER CANISTERS & MIRRORS

DRESSER CANISTER SMALL LACQUERED WOOD, 5.125"DIA x 3.75"H
From Left: BLEU MARIN (MB01-BLE), BORDEAUX (MB01-BOR), IVOIRE (MB01-IVO)

DRESSER CANISTER LARGE LACQUERED WOOD, 4.375"DIA x 6.125"H
From Left: BLEU MARIN (MB02-BLE), BORDEAUX (MB02-BOR), IVOIRE (MB02-IVO)