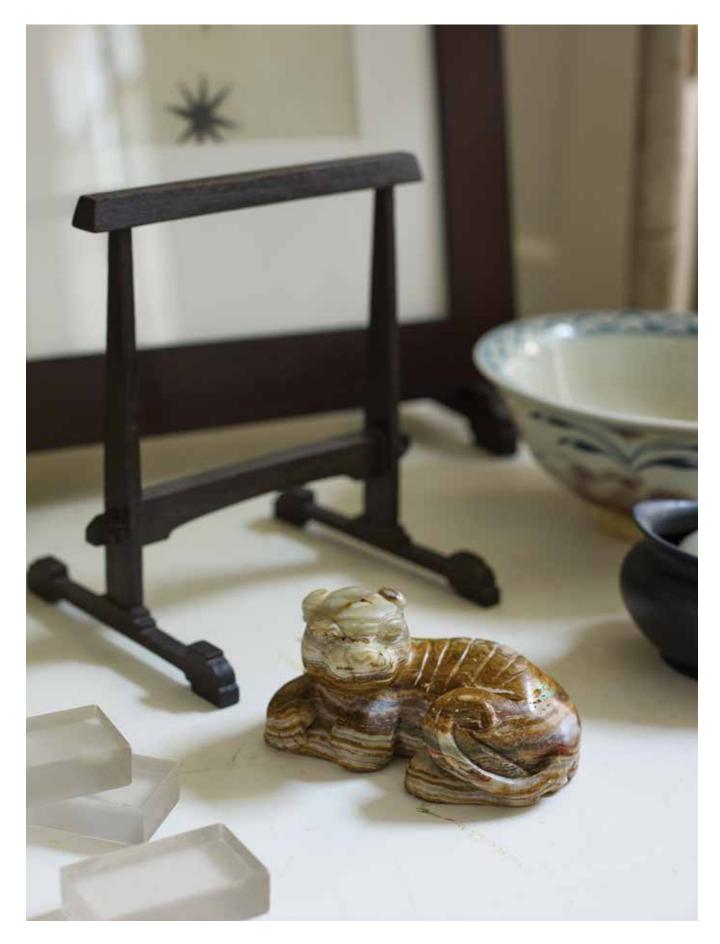

## Ancient Creatures

MAP WEIGHTS

My collection includes many animal carvings and mythological creatures from all over the world. Some are very old. Among them is a group of charming, antique Chinese map weight figures. I named these with true Chinese meanings for different auspicious attributes.

SHI "TRUTHFUL" OVAL HORSE MAP WEIGHT

The easels are photographed on a vintage table in the library corner of our Academy house living room. Also from the collection, the Zi dragon in striped onyx is one of our special map weights. Its name means "graceful."