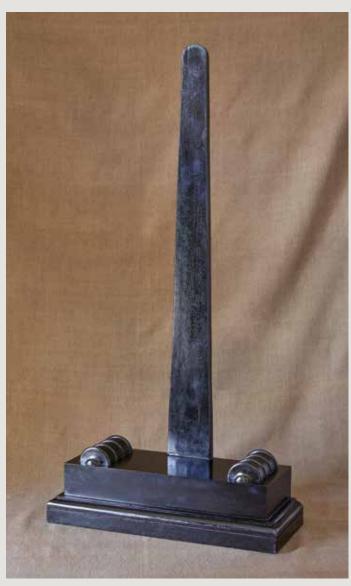

## Ancient Creatures

MAP WEIGHTS

My collection includes many animal carvings and mythological creatures from all over the world. Some are very old. Among them is a group of charming, antique Chinese map weight figures. I named these with true Chinese meanings for different auspicious attributes.

SHI "TRUTHFUL" OVAL HORSE MAP WEIGHT

The easels are photographed on a vintage table in the library corner of our Academy house living room. Also from the collection, the Zi dragon in striped onyx is one of our special map weights. Its name means "graceful."

YING "CLEVER" DRAGON
GREY-BLUE STONE, 2"L x 2"W x 1.5"H
(SO02-STO) — Presented in a unique silk pouch; colors may vary.

ZI "GRACEFUL" DRAGON EMERALD GREEN ONYX, 4.75"L x 3"W x 2.25"H (SO04-ONX) — Presented in a unique silk pouch; colors may vary.