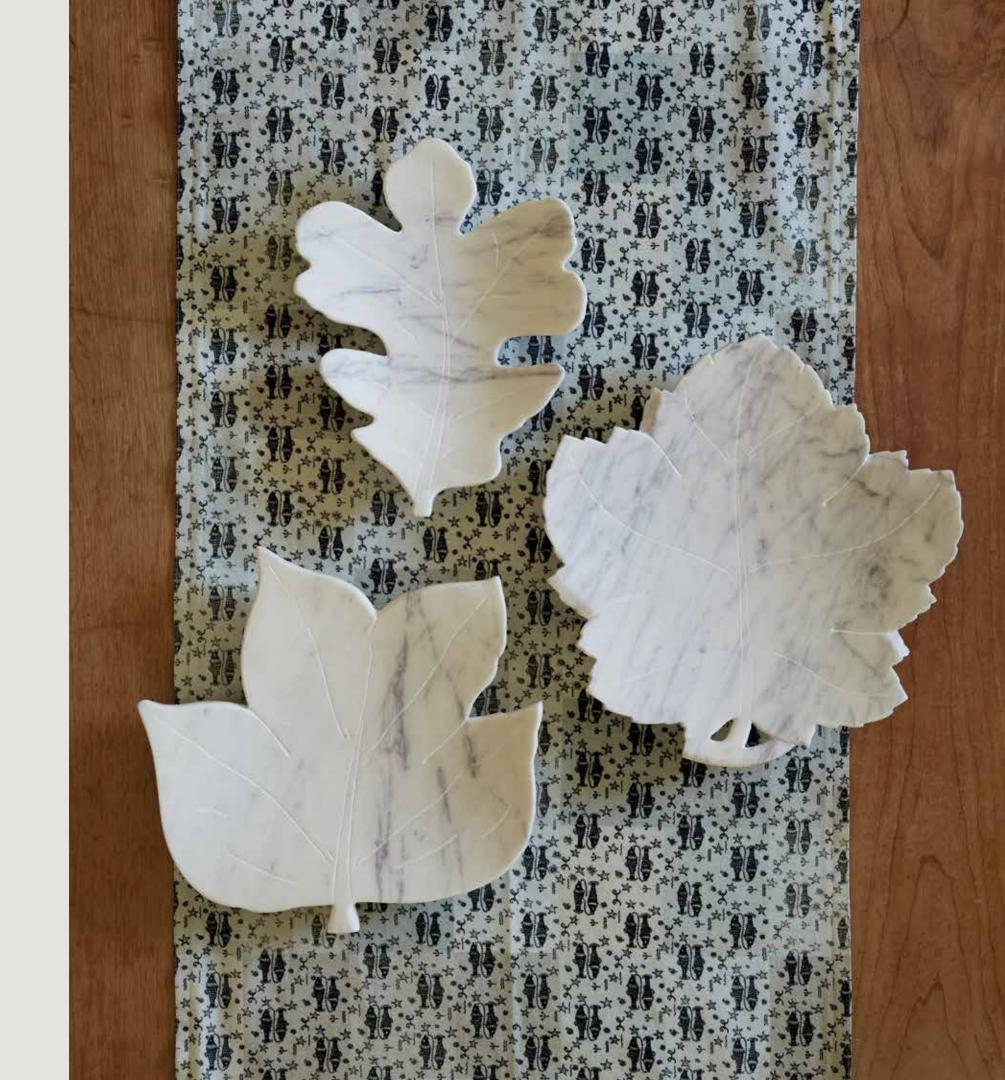

# Oak, Maple, & Tulip

LEAF MARBLE PLATES

T hese white marble plates began with a carved marble maple leaf that's been with me through all of my city apartments, ever since my first years in New York. I created two other leaves in the same style, an oak and a tulip tree, to mix with the wooden leaf bowls.

# Oak, Maple, & Tulip

TULIP WHITE MARBLE, 10.75"L x 11.125"W x 1.75"H (ML03-WHM)

**MAPLE**WHITE MARBLE, 12"L x 11.5"W x 1.875"H
(*ML01-WHM*)

OAK WHITE MARBLE, 10.375"L x 8"W x 1.75"H (*ML02-WHM*)