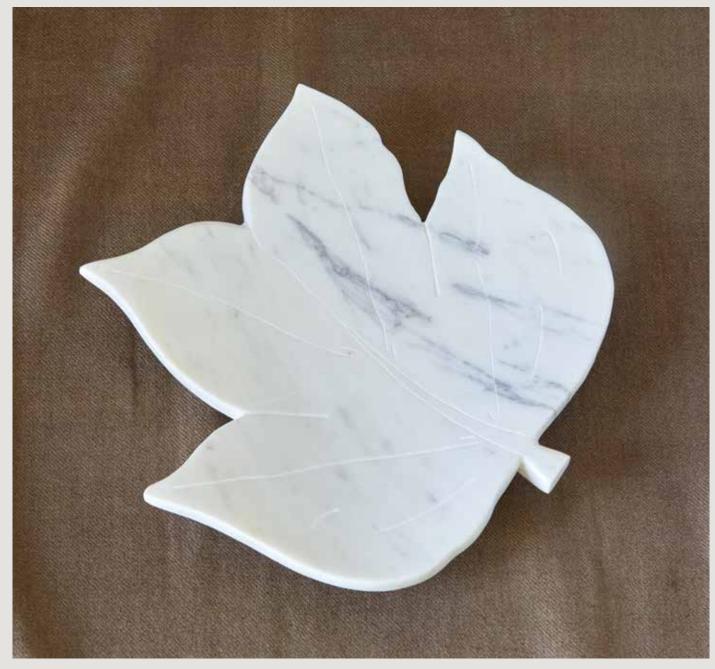

# Oak, Maple, & Tulip

LEAF MARBLE PLATES

T hese white marble plates began with a carved marble maple leaf that's been with me through all of my city apartments, ever since my first years in New York. I created two other leaves in the same style, an oak and a tulip tree, to mix with the wooden leaf bowls.

MAPLE LEAF MARBLE PLATE

# Oak, Maple, & Tulip

TULIP WHITE MARBLE, 10.75"L x 11.125"W x 1.75"H (ML03-WHM)

**MAPLE**WHITE MARBLE, 12"L x 11.5"W x 1.875"H
(*ML01-WHM*)

OAK WHITE MARBLE, 10.375"L x 8"W x 1.75"H (*ML02-WHM*)