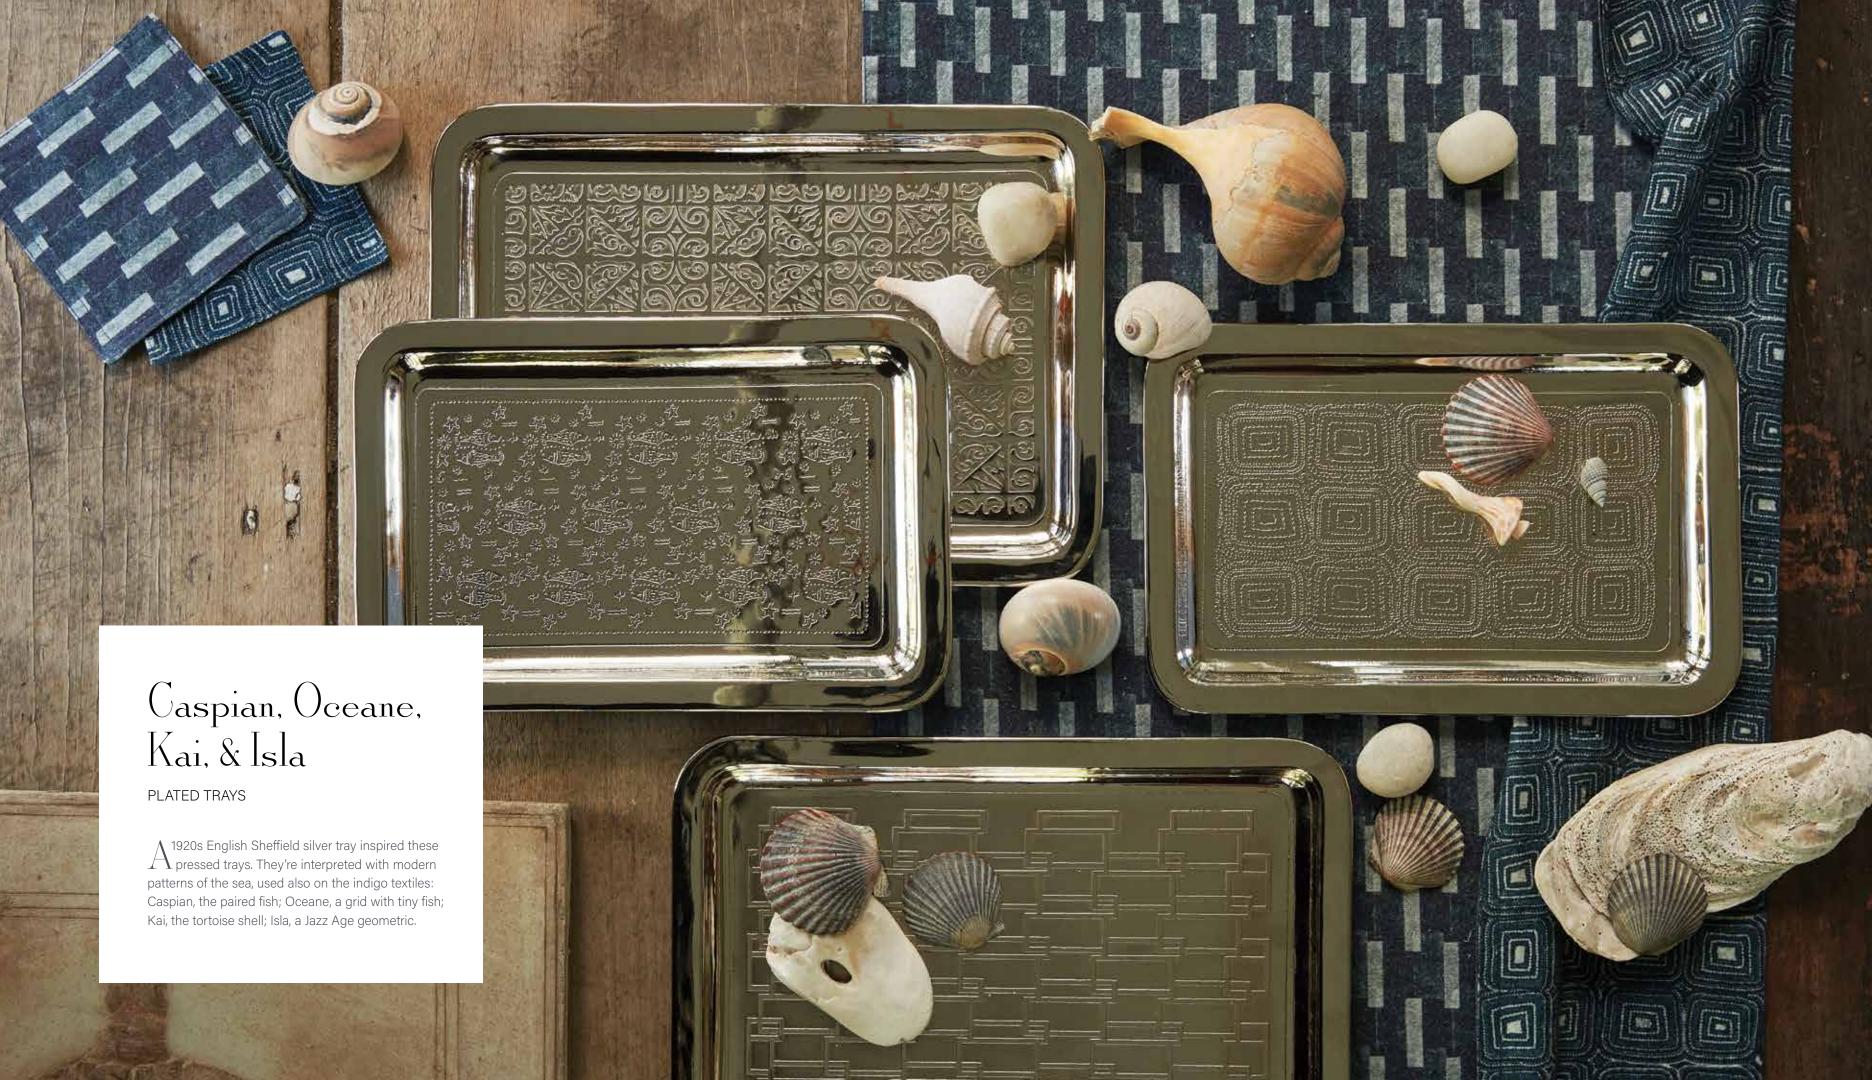

For summer meals on the screen porch, we set the table with combinations of dishes and linens, antique and modern together. That easy, casual mix is the feeling we love in this house by the sea.

CASPIAN SMALL PLATED TRAY DETAIL

OCEANE LARGE PLATED TRAY DETAIL

# Caspian, Oceane, Isla, & Kai

CASPIAN SMALL NICKEL-PLATED BRASS, 9.5"L x 6.375"W x 0.375"H (*TY02-CAS*)

OCEANE LARGE NICKEL-PLATED BRASS, 11"L x 7.75"W x 0.375"H (TY01-OCE)

KAI SMALL NICKEL-PLATED BRASS, 9.5"L x 6.375"W x 0.375"H (*TY02-KAI*)

ISLA LARGE NICKEL-PLATED BRASS, 11"L x 7.75"W x 0.375"H (*TY01-ISL*)