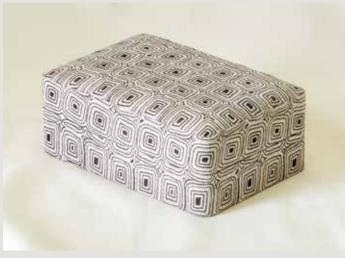

MEDIUM JUNIPER KAI DESK BOX

# Kai DESK, JEWELRY, & DRESSER BOXES

68

KAI DRESSER BOX 100% LINEN EXTERIOR / 100% COTTON LINING, 10"L x 7"D x 3.25"H CORDOVAN (*BXK01-COR*)

KAI SMALL DESK BOX 100% LINEN EXTERIOR / 100% COTTON LINING, 5"L x 3.125"D x 2.875"H EARTH (*BXK05-EAR*)

KAI MEDIUM DESK BOX 100% LINEN EXTERIOR / 100% COTTON LINING, 6"L x 4.125"D x 3.625"H JUNIPER (*BXK04-JUN*)

KAI LARGE DESK BOX 100% LINEN EXTERIOR / 100% COTTON LINING, 7"L x 5.125"D x 4.25"H INDIGO (*BXK03-IND*)