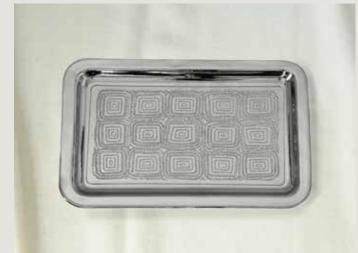

For summer meals on the screen porch, we set the table with combinations of dishes and linens, antique and modern together. That easy, casual mix is the feeling we love in this house by the sea.

CASPIAN SMALL PLATED TRAY DETAIL

OCEANE LARGE PLATED TRAY DETAIL

# Caspian, Oceane, Isla, & Kai

CASPIAN SMALL NICKEL-PLATED BRASS, 9.5"L x 6.375"W x 0.375"H (*TY02-CAS*)

OCEANE LARGE NICKEL-PLATED BRASS, 11"L x 7.75"W x 0.375"H (TY01-OCE)

KAI SMALL NICKEL-PLATED BRASS, 9.5"L x 6.375"W x 0.375"H (*TY02-KAI*)