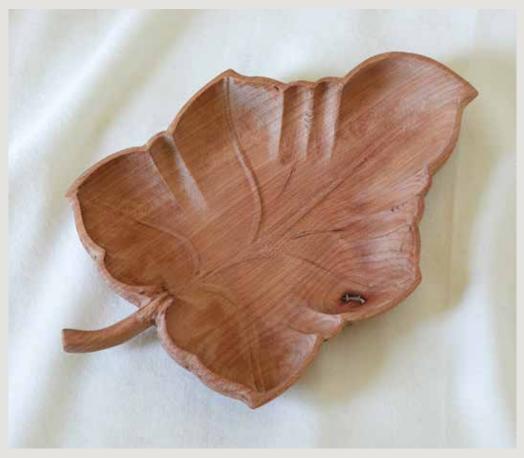

SUGAR GUM LEAF WOOD BOWL

# Botanique, Gingko, & Sugar Gum

**BOTANIQUE** BEECHWOOD, 13.875"L x 8.375"W x 1.625"H (*WL01-BCH*)

**GINGKO**BEECHWOOD, 9"L x 10.5"W x 1.75"H
(*WL02-BCH*)

**SUGAR GUM** BEECHWOOD, 10.875"L x 10.875"W x 1.625"H (*WL03-BCH*)