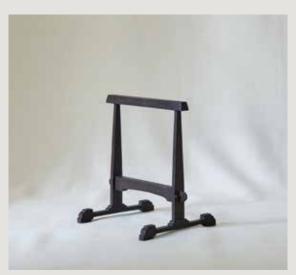

## Artwork

EASELS

I came to New York to study art, and art has always been a huge part of what I look to and collect in life. I always seem to hunt for perfect easels that will highlight an individual artwork. This is one of my favorites, a classic, spooled, Georgian form.

LARGE ARTWORK EASEL

# Artwork EASELS

SMALL STAINED TEAK WOOD, 12"L x 4.375"D x 25"H EBONY (*EA05-EBO*)

LARGE STAINED TEAK WOOD, 16.25"L x 7.75"D x 32"H EBONY (*EA04-EBO*)