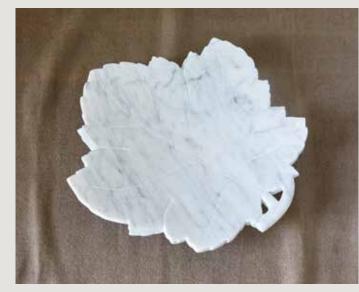

# Oak, Maple, & Tulip

LEAF MARBLE PLATES

T hese white marble plates began with a carved marble maple leaf that's been with me through all of my city apartments, ever since my first years in New York. I created two other leaves in the same style, an oak and a tulip tree, to mix with the wooden leaf bowls.

MAPLE LEAF MARBLE PLATE

# Oak, Maple, & Tulip

TULIP WHITE MARBLE, 10.75"L x 11.125"W x 1.75"H (ML03-WHM)

**MAPLE**WHITE MARBLE, 12"L x 11.5"W x 1.875"H
(*ML01-WHM*)

OAK WHITE MARBLE, 10.375"L x 8"W x 1.75"H (*ML02-WHM*)