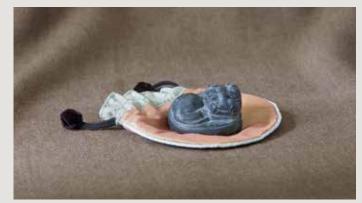

YING "CLEVER" DRAGON
GREY-BLUE STONE, 2"L x 2"W x 1.5"H
(SO02-STO) — Presented in a unique silk pouch; colors may vary.

ZI "GRACEFUL" DRAGON EMERALD GREEN ONYX, 4.75"L x 3"W x 2.25"H (SO04-ONX) — Presented in a unique silk pouch; colors may vary.