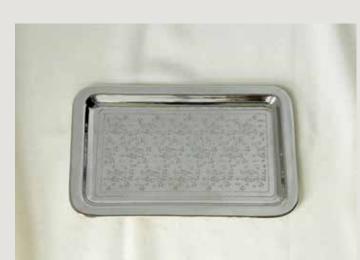

For summer meals on the screen porch, we set the table with combinations of dishes and linens, antique and modern together. That easy, casual mix is the feeling we love in this house by the sea.

CASPIAN SMALL PLATED TRAY DETAIL

OCEANE LARGE PLATED TRAY DETAIL

# Caspian, Oceane, Isla, & Kai

CASPIAN SMALL NICKEL-PLATED BRASS, 9.5"L x 6.375"W x 0.375"H (*TY02-CAS*)

OCEANE LARGE NICKEL-PLATED BRASS, 11"L x 7.75"W x 0.375"H (TY01-OCE)

KAI SMALL NICKEL-PLATED BRASS, 9.5"L x 6.375"W x 0.375"H (*TY02-KAI*)