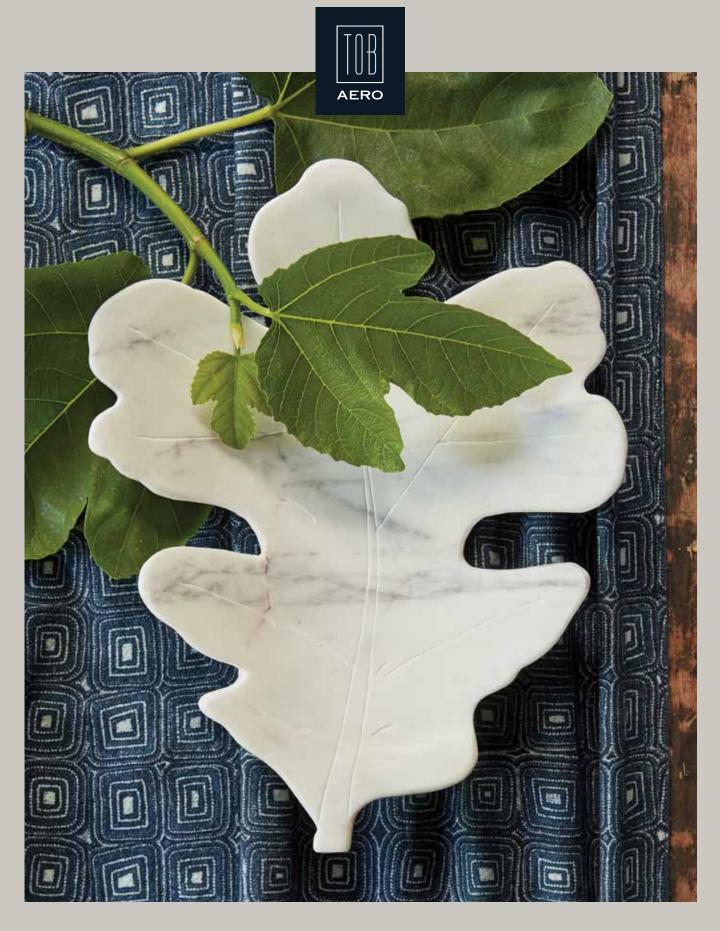

# Oak, Maple, & Tulip

LEAF MARBLE PLATES

T hese white marble plates began with a carved marble maple leaf that's been with me through all of my city apartments, ever since my first years in New York. I created two other leaves in the same style, an oak and a tulip tree, to mix with the wooden leaf bowls.

MAPLE LEAF MARBLE PLATE