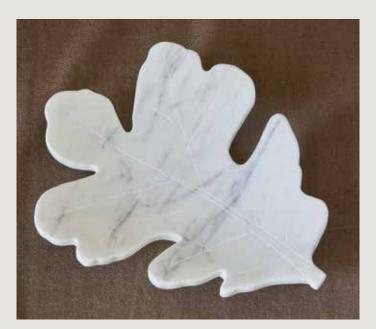

# Oak, Maple, & Tulip

LEAF MARBLE PLATES

T hese white marble plates began with a carved marble maple leaf that's been with me through all of my city apartments, ever since my first years in New York. I created two other leaves in the same style, an oak and a tulip tree, to mix with the wooden leaf bowls.

MAPLE LEAF MARBLE PLATE

# Oak, Maple, & Tulip

TULIP WHITE MARBLE, 10.75"L x 11.125"W x 1.75"H (ML03-WHM)

**MAPLE**WHITE MARBLE, 12"L x 11.5"W x 1.875"H
(*ML01-WHM*)

OAK WHITE MARBLE, 10.375"L x 8"W x 1.75"H (*ML02-WHM*)