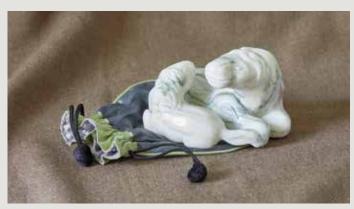

## Ancient Creatures

MAP WEIGHTS

My collection includes many animal carvings and mythological creatures from all over the world. Some are very old. Among them is a group of charming, antique Chinese map weight figures. I named these with true Chinese meanings for different auspicious attributes.

### Ancient Creatures

MAP WEIGHTS

LAI TAI "VAST FUTURE" MOTHER AND CHILD HORSES MARBLE, 4.75"L x 3.75"W x 2.5"H (SO05-MAR) — Presented in a unique silk pouch; colors may vary.

HAI "FROM THE SEA" TURTLE
EMERALD GREEN ONYX, 5.5"L x 3.5"W x 1.75"H
(SO07-ONX) — Presented in a unique silk pouch; colors may vary.

BAO "TREASURE" PANDA
EMERALD GREEN ONYX, 4.5"L x 1.75"W x 1.25"H
(SO01-ONX) — Presented in a unique silk pouch; colors may vary.

SHI "TRUTHFUL" OVAL HORSE

MARBLE, 2.75"L x 2"W x 1"H

(SO06-MAR) — Presented in a unique silk pouch; colors may vary.

YING "CLEVER" DRAGON
GREY-BLUE STONE, 2"L x 2"W x 1.5"H
(SO02-STO) — Presented in a unique silk pouch; colors may vary.

ZI "GRACEFUL" DRAGON EMERALD GREEN ONYX, 4.75"L x 3"W x 2.25"H (SO04-ONX) — Presented in a unique silk pouch; colors may vary.

MING "ENLIGHTENING" LION
GREY-BLUE STONE, 3"L x 2"W x 1.75"H
(SO03-STO) — Presented in a unique silk pouch; colors may vary.