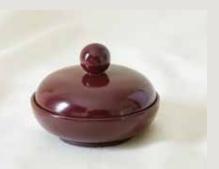

## Modern Bauhaus

DRESSER CANISTERS & MIRRORS

In the beginning years of having my shop Aero, I found this lovely, important Bauhaus lacquered dresser set—an earliest discovery that I've always kept with me. These geometric cylinders and spheres reflect the fine simplicity of modernist design.

LARGE BLEU MARIN DRESSER CANISTER

### Modern Bauhaus

DRESSER CANISTERS & MIRRORS

DRESSER CANISTER SMALL LACQUERED WOOD, 5.125"DIA x 3.75"H
From Left: BLEU MARIN (MB01-BLE), BORDEAUX (MB01-BOR), IVOIRE (MB01-IVO)

DRESSER CANISTER LARGE LACQUERED WOOD, 4.375"DIA x 6.125"H
From Left: BLEU MARIN (MB02-BLE), BORDEAUX (MB02-BOR), IVOIRE (MB02-IVO)