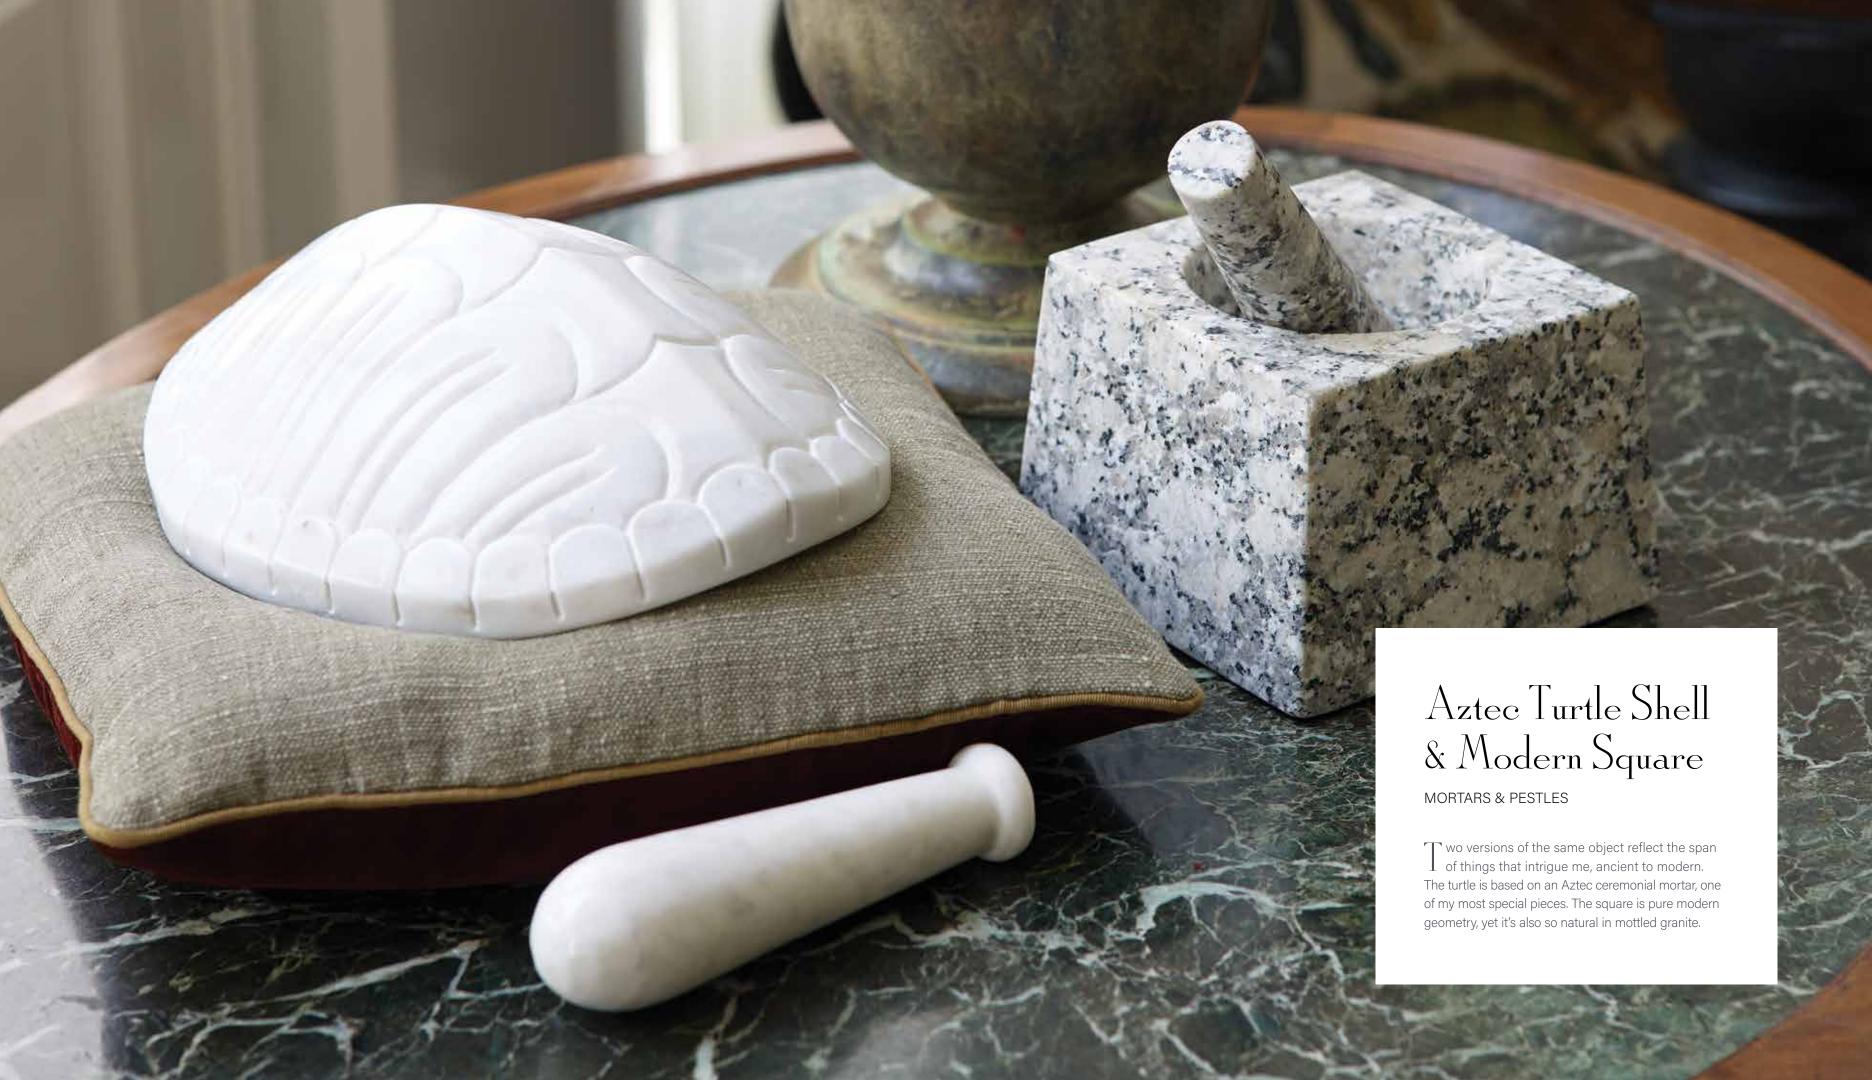

### Aztec Turtle Shell, Le Fer, & Modern Square

MORTARS & PESTLES

AZTEC TURTLE SHELL

MARBLE, MORTAR: 9.625"L x 7.625"D x 3.875"H / PESTLE: 1.75"DIA x 6.75"L
(MP01-MAR)

MODERN SQUARE
GRANITE, MORTAR: 6"L x 6"D x 4"H / PESTLE: 1.75"DIA x 6.75"L
(MP01-GRA)