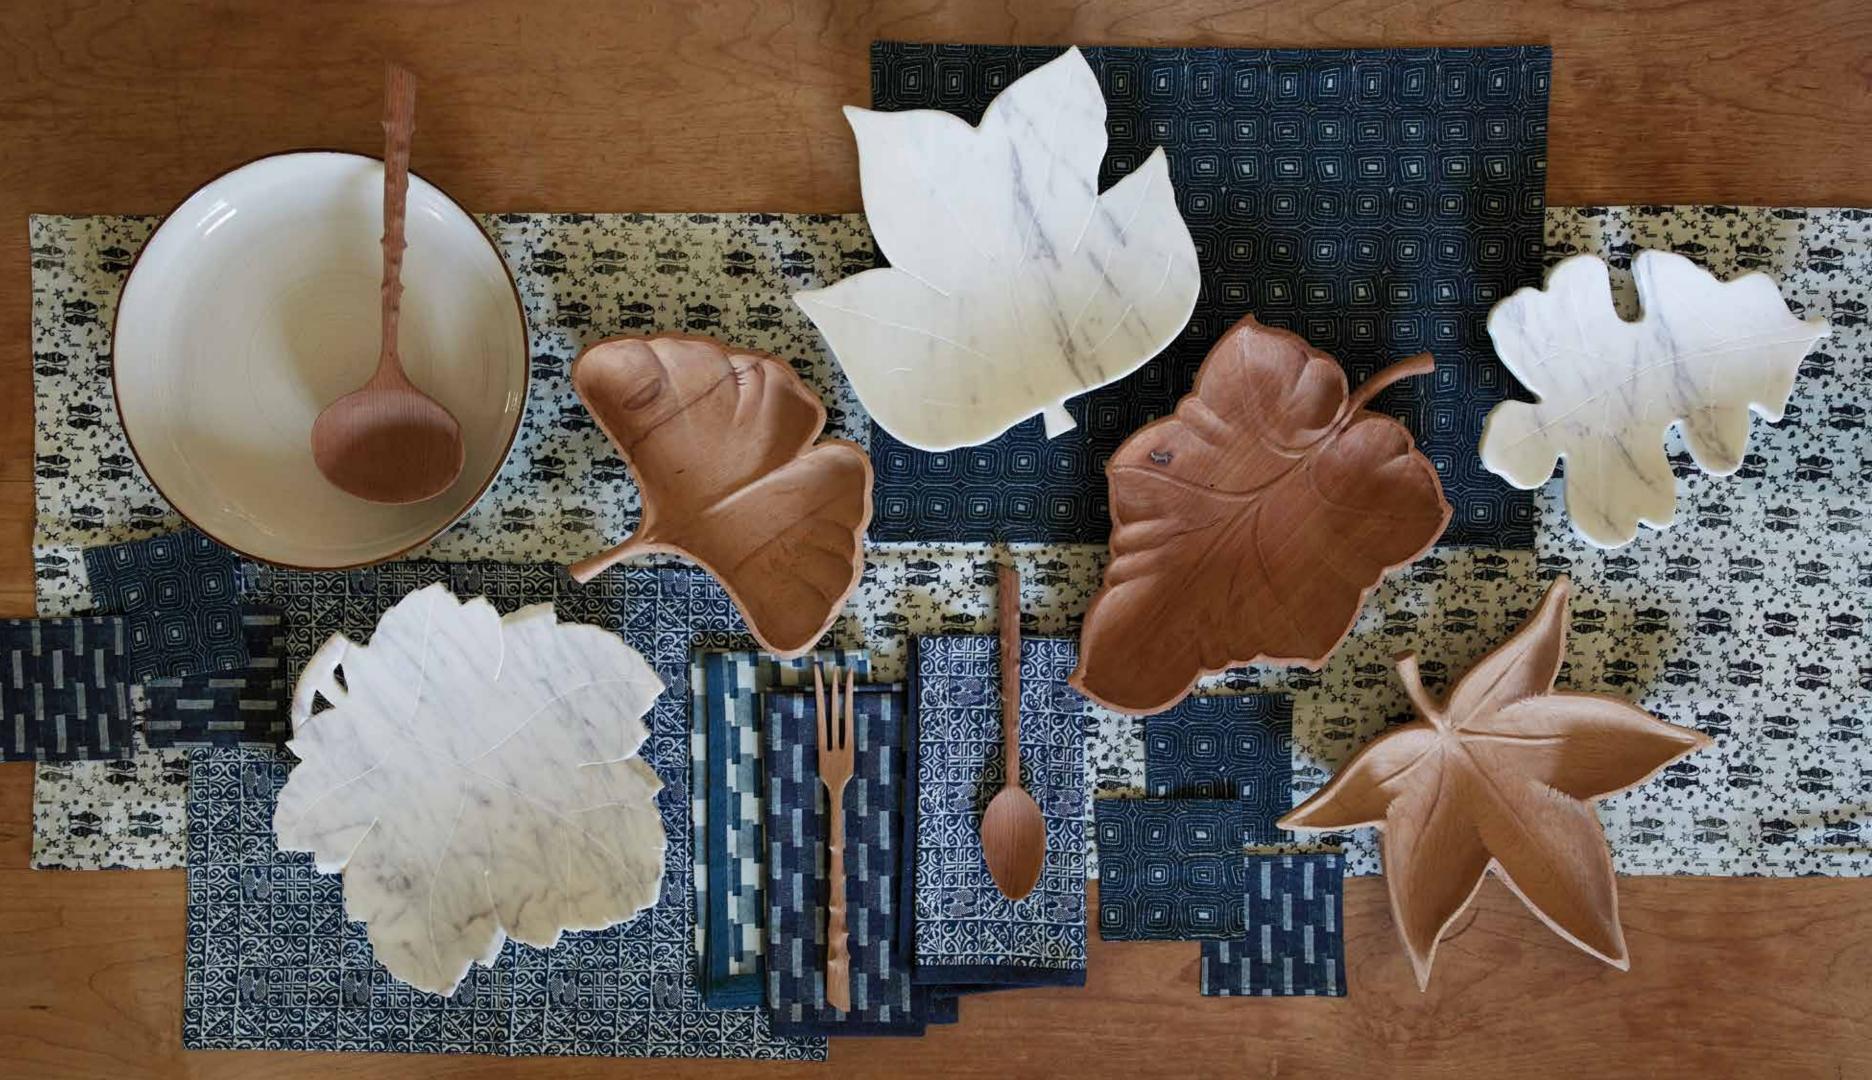

# Oak, Maple, & Tulip

LEAF MARBLE PLATES

T hese white marble plates began with a carved marble maple leaf that's been with me through all of my city apartments, ever since my first years in New York. I created two other leaves in the same style, an oak and a tulip tree, to mix with the wooden leaf bowls.

MAPLE LEAF MARBLE PLATE

# Botanique, Gingko, & Sugar Gum

**BOTANIQUE** BEECHWOOD, 13.875"L x 8.375"W x 1.625"H (*WL01-BCH*)

**GINGKO**BEECHWOOD, 9"L x 10.5"W x 1.75"H
(*WL02-BCH*)

**SUGAR GUM** BEECHWOOD, 10.875"L x 10.875"W x 1.625"H (*WL03-BCH*)

SUGAR GUM LEAF WOOD BOWL