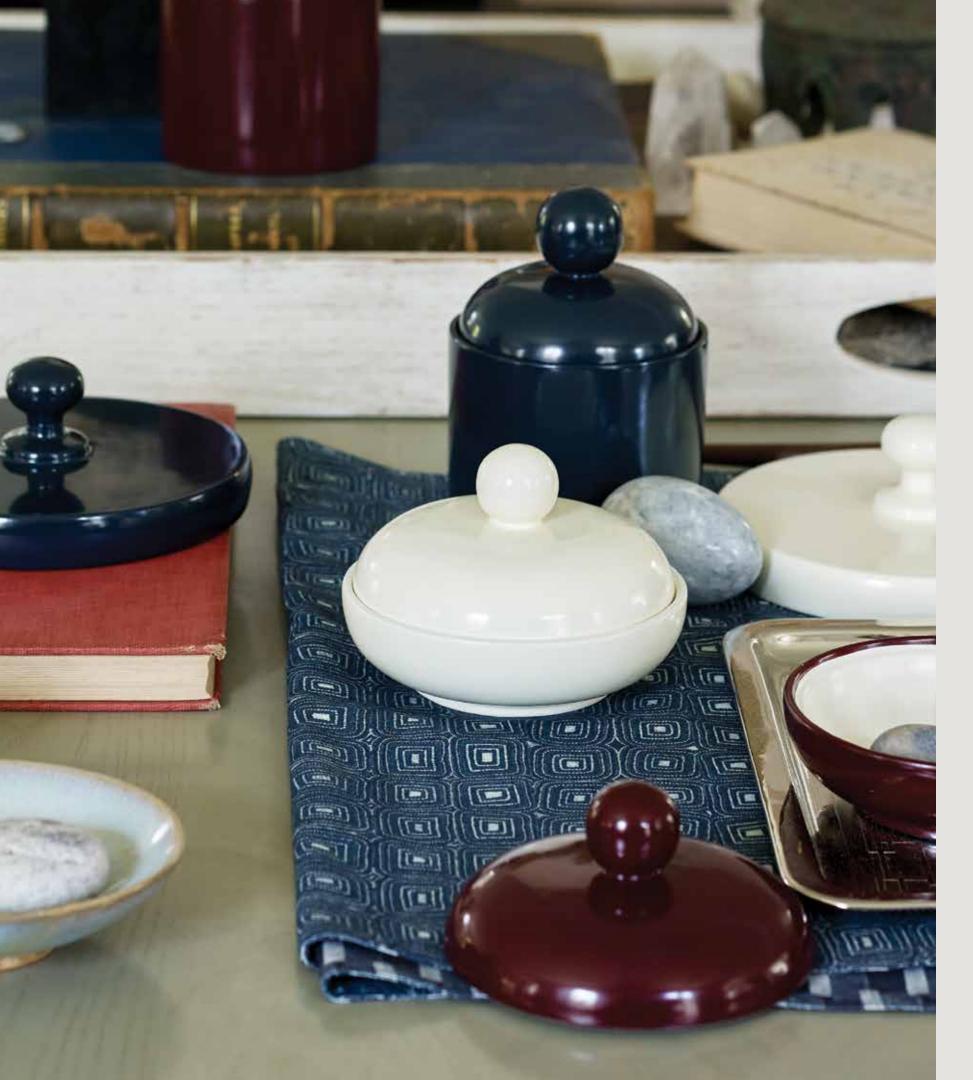

## Modern Bauhaus

DRESSER CANISTERS & MIRRORS

In the beginning years of having my shop Aero, I found this lovely, important Bauhaus lacquered dresser set—an earliest discovery that I've always kept with me. These geometric cylinders and spheres reflect the fine simplicity of modernist design.

### Modern Bauhaus

DRESSER CANISTERS & MIRRORS

DRESSER CANISTER SMALL LACQUERED WOOD, 5.125"DIA x 3.75"H
From Left: BLEU MARIN (MB01-BLE), BORDEAUX (MB01-BOR), IVOIRE (MB01-IVO)

DRESSER CANISTER LARGE LACQUERED WOOD, 4.375"DIA x 6.125"H
From Left: BLEU MARIN (MB02-BLE), BORDEAUX (MB02-BOR), IVOIRE (MB02-IVO)

DRESSER MIRROR LACQUERED WOOD, 6.75"DIA x 2.75"H
From Left: BLEU MARIN (MB03-BLE), BORDEAUX (MB03-BOR), IVOIRE (MB03-IVO)