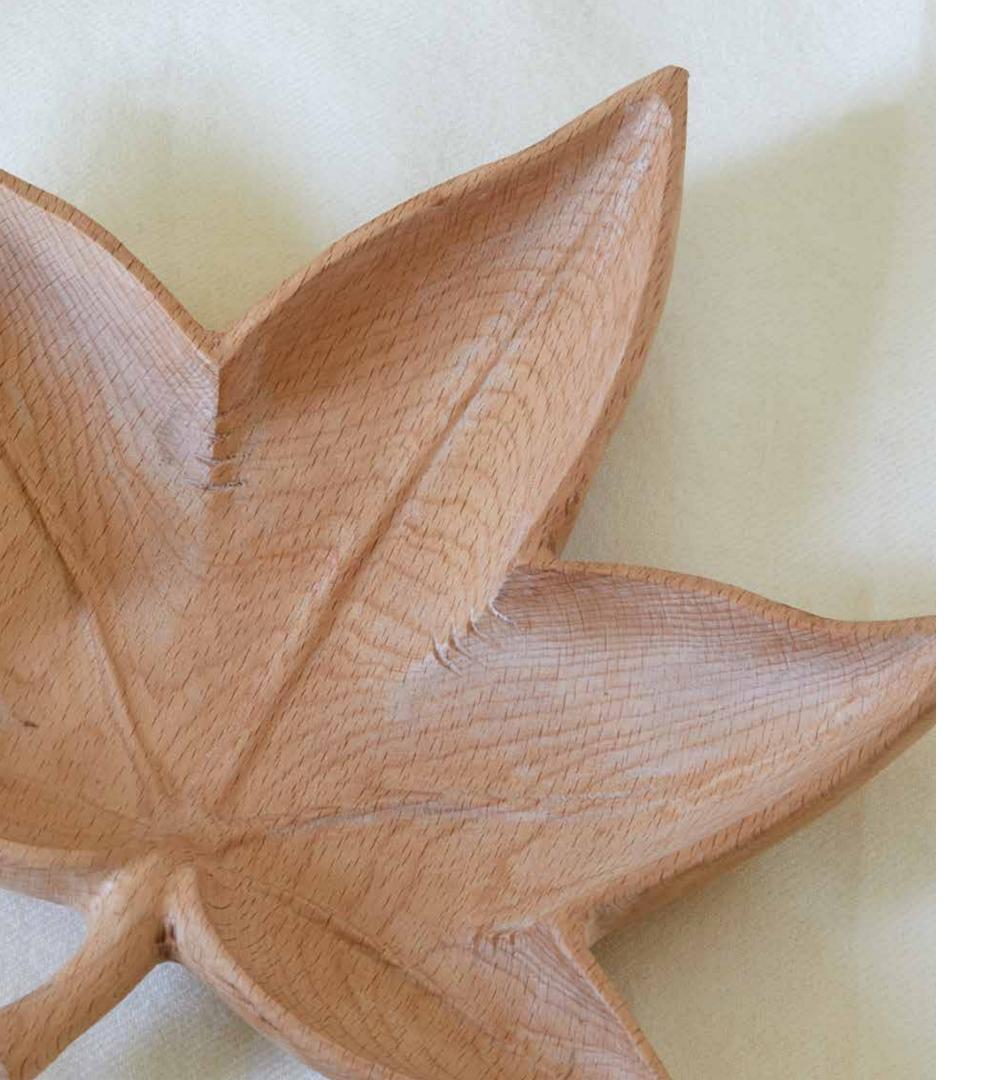

# Botanique, Gingko, & Sugar Gum

**BOTANIQUE** BEECHWOOD, 13.875"L x 8.375"W x 1.625"H (*WL01-BCH*)

**GINGKO**BEECHWOOD, 9"L x 10.5"W x 1.75"H
(*WL02-BCH*)

**SUGAR GUM** BEECHWOOD, 10.875"L x 10.875"W x 1.625"H (*WL03-BCH*)