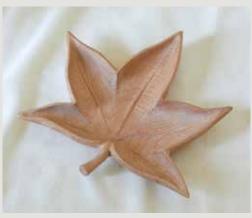

SUGAR GUM LEAF WOOD BOWL

# Botanique, Gingko, & Sugar Gum

**BOTANIQUE** BEECHWOOD, 13.875"L x 8.375"W x 1.625"H (*WL01-BCH*)

**GINGKO**BEECHWOOD, 9"L x 10.5"W x 1.75"H
(*WL02-BCH*)

**SUGAR GUM** BEECHWOOD, 10.875"L x 10.875"W x 1.625"H (*WL03-BCH*)