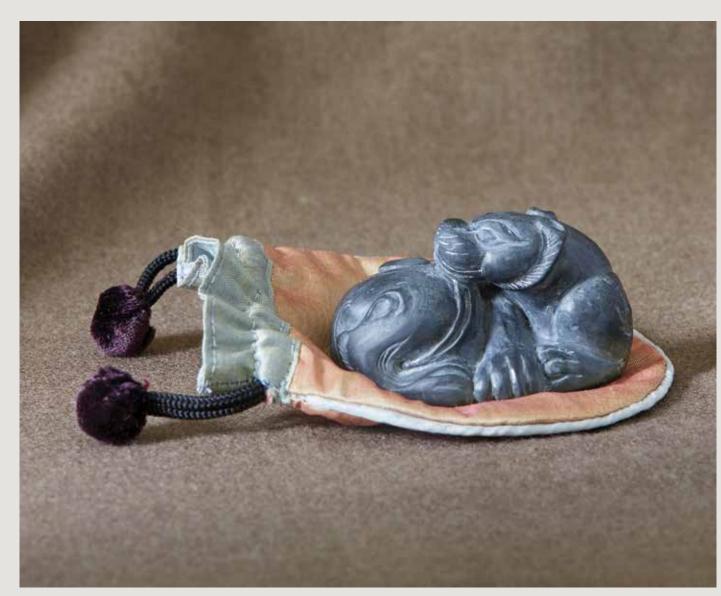

## Ancient Creatures

MAP WEIGHTS

My collection includes many animal carvings and mythological creatures from all over the world. Some are very old. Among them is a group of charming, antique Chinese map weight figures. I named these with true Chinese meanings for different auspicious attributes.

SHI "TRUTHFUL" OVAL HORSE MAP WEIGHT

The easels are photographed on a vintage table in the library corner of our Academy house living room. Also from the collection, the Zi dragon in striped onyx is one of our special map weights. Its name means "graceful."

### Ancient Creatures

MAP WEIGHTS

LAI TAI "VAST FUTURE" MOTHER AND CHILD HORSES MARBLE, 4.75"L x 3.75"W x 2.5"H (SO05-MAR) — Presented in a unique silk pouch; colors may vary.

HAI "FROM THE SEA" TURTLE
EMERALD GREEN ONYX, 5.5"L x 3.5"W x 1.75"H
(SO07-ONX) — Presented in a unique silk pouch; colors may vary.

BAO "TREASURE" PANDA
EMERALD GREEN ONYX, 4.5"L x 1.75"W x 1.25"H
(SO01-ONX) — Presented in a unique silk pouch; colors may vary.

SHI "TRUTHFUL" OVAL HORSE

MARBLE, 2.75"L x 2"W x 1"H

(SO06-MAR) — Presented in a unique silk pouch; colors may vary.

YING "CLEVER" DRAGON
GREY-BLUE STONE, 2"L x 2"W x 1.5"H
(SO02-STO) — Presented in a unique silk pouch; colors may vary.

ZI "GRACEFUL" DRAGON EMERALD GREEN ONYX, 4.75"L x 3"W x 2.25"H (SO04-ONX) — Presented in a unique silk pouch; colors may vary.

MING "ENLIGHTENING" LION
GREY-BLUE STONE, 3"L x 2"W x 1.75"H
(SO03-STO) — Presented in a unique silk pouch; colors may vary.