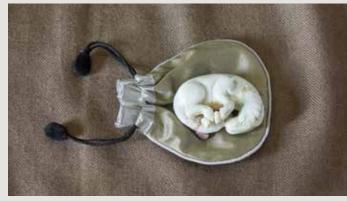

BAO "TREASURE" PANDA
EMERALD GREEN ONYX, 4.5"L x 1.75"W x 1.25"H
(SO01-ONX) — Presented in a unique silk pouch; colors may vary.

SHI "TRUTHFUL" OVAL HORSE

MARBLE, 2.75"L x 2"W x 1"H

(SO06-MAR) — Presented in a unique silk pouch; colors may vary.