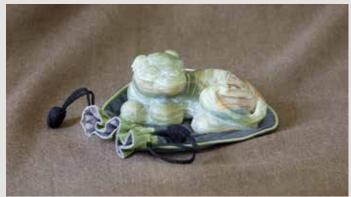

### Ancient Creatures

MAP WEIGHTS

LAI TAI "VAST FUTURE" MOTHER AND CHILD HORSES MARBLE, 4.75"L x 3.75"W x 2.5"H (SO05-MAR) — Presented in a unique silk pouch; colors may vary.

HAI "FROM THE SEA" TURTLE
EMERALD GREEN ONYX, 5.5"L x 3.5"W x 1.75"H
(SO07-ONX) — Presented in a unique silk pouch; colors may vary.