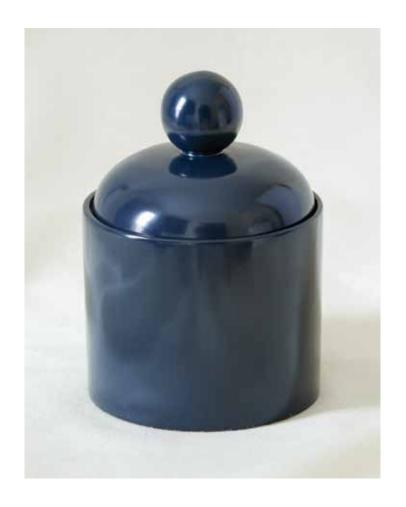

## Modern Bauhaus

DRESSER CANISTERS & MIRRORS

In the beginning years of having my shop Aero, I found this lovely, important Bauhaus lacquered dresser set—an earliest discovery that I've always kept with me. These geometric cylinders and spheres reflect the fine simplicity of modernist design.

### Modern Bauhaus

DRESSER CANISTERS & MIRRORS

DRESSER CANISTER SMALL LACQUERED WOOD, 5.125"DIA x 3.75"H
From Left: BLEU MARIN (MB01-BLE), BORDEAUX (MB01-BOR), IVOIRE (MB01-IVO)

DRESSER CANISTER LARGE LACQUERED WOOD, 4.375"DIA x 6.125"H
From Left: BLEU MARIN (MB02-BLE), BORDEAUX (MB02-BOR), IVOIRE (MB02-IVO)