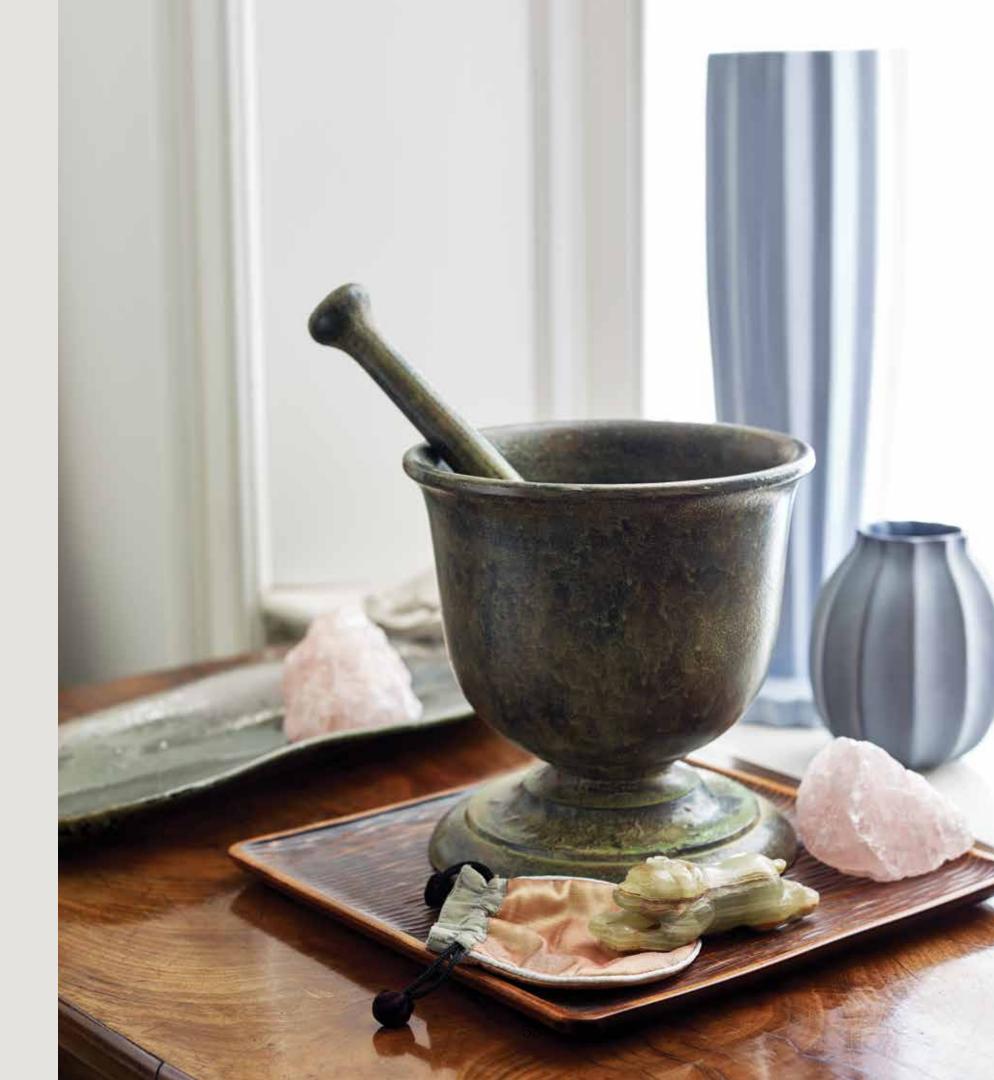

# Le Fer

MORTAR & PESTLE

My grandmother kept a cast iron mortar and pestle on her desk. From her, it's become an ever favorite desk accessory. This one is based on a wonderfully patinated and painted antique iron piece from an American apothecary. Le Fer means iron in French.

LE FER
CAST IRON, MORTAR: 8"DIA x 8.25"H
PESTLE: 2.25"DIA x 11.5"L
(MP01-IRO)