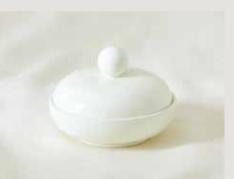

## Modern Bauhaus

DRESSER CANISTERS & MIRRORS

In the beginning years of having my shop Aero, I found this lovely, important Bauhaus lacquered dresser set—an earliest discovery that I've always kept with me. These geometric cylinders and spheres reflect the fine simplicity of modernist design.

### Modern Bauhaus

DRESSER CANISTERS & MIRRORS

DRESSER CANISTER SMALL LACQUERED WOOD, 5.125"DIA x 3.75"H
From Left: BLEU MARIN (MB01-BLE), BORDEAUX (MB01-BOR), IVOIRE (MB01-IVO)

DRESSER CANISTER LARGE LACQUERED WOOD, 4.375"DIA x 6.125"H
From Left: BLEU MARIN (MB02-BLE), BORDEAUX (MB02-BOR), IVOIRE (MB02-IVO)