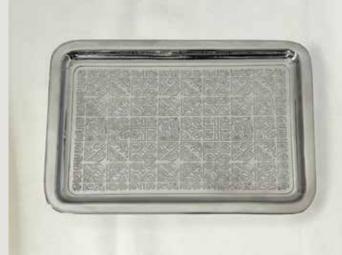

For summer meals on the screen porch, we set the table with combinations of dishes and linens, antique and modern together. That easy, casual mix is the feeling we love in this house by the sea.

CASPIAN SMALL PLATED TRAY DETAIL

OCEANE LARGE PLATED TRAY DETAIL

# Caspian, Oceane, Isla, & Kai

CASPIAN SMALL NICKEL-PLATED BRASS, 9.5"L x 6.375"W x 0.375"H (*TY02-CAS*)

OCEANE LARGE NICKEL-PLATED BRASS, 11"L x 7.75"W x 0.375"H (TY01-OCE)

KAI SMALL NICKEL-PLATED BRASS, 9.5"L x 6.375"W x 0.375"H (*TY02-KAI*)