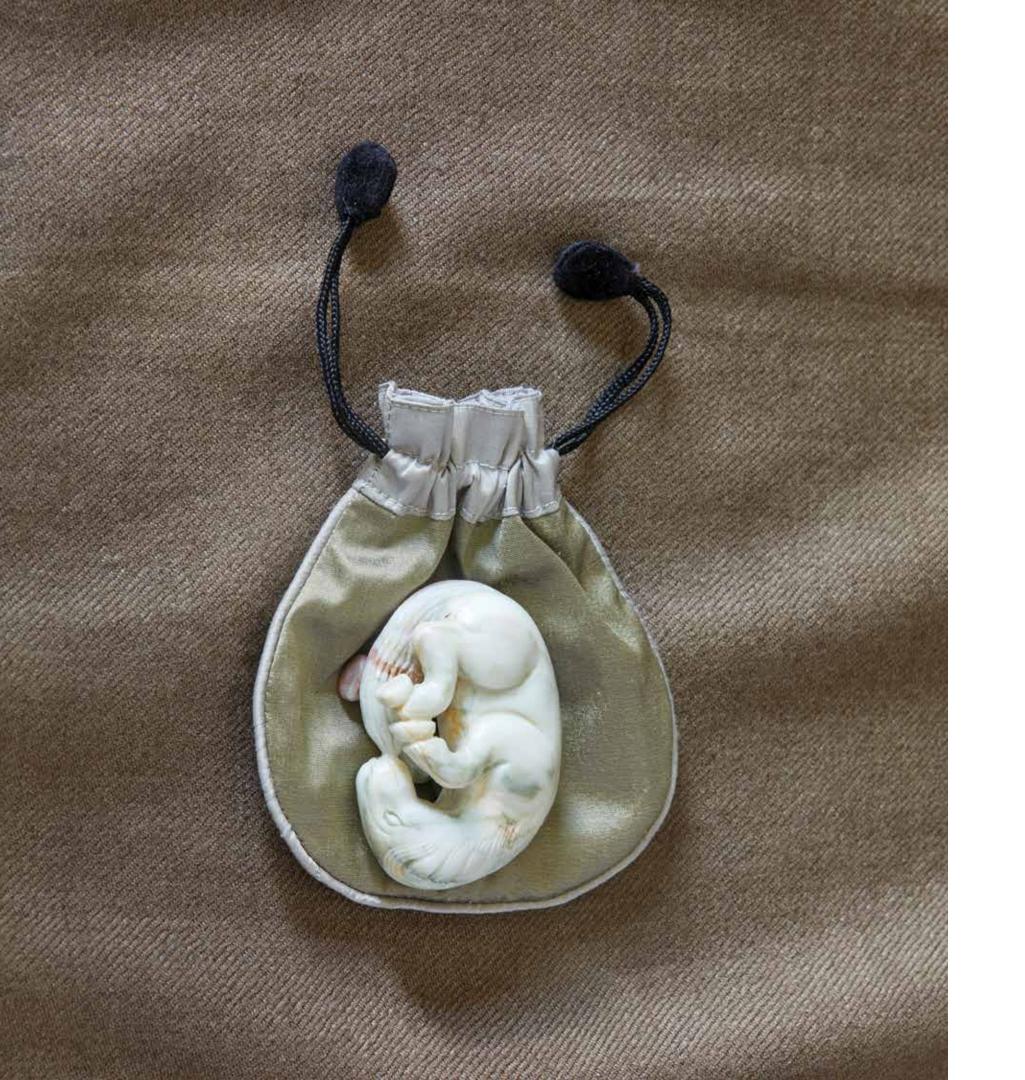

### Ancient Creatures

MAP WEIGHTS

LAI TAI "VAST FUTURE" MOTHER AND CHILD HORSES MARBLE, 4.75"L x 3.75"W x 2.5"H (SO05-MAR) — Presented in a unique silk pouch; colors may vary.

HAI "FROM THE SEA" TURTLE
EMERALD GREEN ONYX, 5.5"L x 3.5"W x 1.75"H
(SO07-ONX) — Presented in a unique silk pouch; colors may vary.