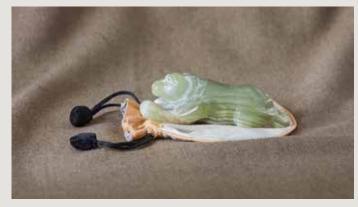

### Ancient Creatures

MAP WEIGHTS

LAI TAI "VAST FUTURE" MOTHER AND CHILD HORSES MARBLE, 4.75"L x 3.75"W x 2.5"H (SO05-MAR) — Presented in a unique silk pouch; colors may vary.

HAI "FROM THE SEA" TURTLE
EMERALD GREEN ONYX, 5.5"L x 3.5"W x 1.75"H
(SO07-ONX) — Presented in a unique silk pouch; colors may vary.

BAO "TREASURE" PANDA
EMERALD GREEN ONYX, 4.5"L x 1.75"W x 1.25"H
(SO01-ONX) — Presented in a unique silk pouch; colors may vary.

SHI "TRUTHFUL" OVAL HORSE

MARBLE, 2.75"L x 2"W x 1"H

(SO06-MAR) — Presented in a unique silk pouch; colors may vary.