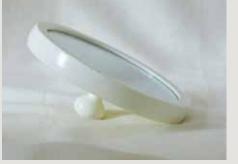

## Modern Bauhaus

DRESSER CANISTERS & MIRRORS

In the beginning years of having my shop Aero, I found this lovely, important Bauhaus lacquered dresser set—an earliest discovery that I've always kept with me. These geometric cylinders and spheres reflect the fine simplicity of modernist design.

### Modern Bauhaus

DRESSER CANISTERS & MIRRORS

DRESSER CANISTER SMALL LACQUERED WOOD, 5.125"DIA x 3.75"H
From Left: BLEU MARIN (MB01-BLE), BORDEAUX (MB01-BOR), IVOIRE (MB01-IVO)

DRESSER CANISTER LARGE LACQUERED WOOD, 4.375"DIA x 6.125"H
From Left: BLEU MARIN (MB02-BLE), BORDEAUX (MB02-BOR), IVOIRE (MB02-IVO)

DRESSER MIRROR LACQUERED WOOD, 6.75"DIA x 2.75"H
From Left: BLEU MARIN (MB03-BLE), BORDEAUX (MB03-BOR), IVOIRE (MB03-IVO)