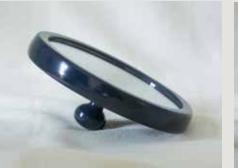

## Modern Bauhaus

DRESSER CANISTERS & MIRRORS

In the beginning years of having my shop Aero, I found this lovely, important Bauhaus lacquered dresser set—an earliest discovery that I've always kept with me. These geometric cylinders and spheres reflect the fine simplicity of modernist design.

### Modern Bauhaus

DRESSER CANISTERS & MIRRORS

DRESSER CANISTER SMALL LACQUERED WOOD, 5.125"DIA x 3.75"H
From Left: BLEU MARIN (MB01-BLE), BORDEAUX (MB01-BOR), IVOIRE (MB01-IVO)

DRESSER CANISTER LARGE LACQUERED WOOD, 4.375"DIA x 6.125"H
From Left: BLEU MARIN (MB02-BLE), BORDEAUX (MB02-BOR), IVOIRE (MB02-IVO)

DRESSER MIRROR LACQUERED WOOD, 6.75"DIA x 2.75"H
From Left: BLEU MARIN (MB03-BLE), BORDEAUX (MB03-BOR), IVOIRE (MB03-IVO)