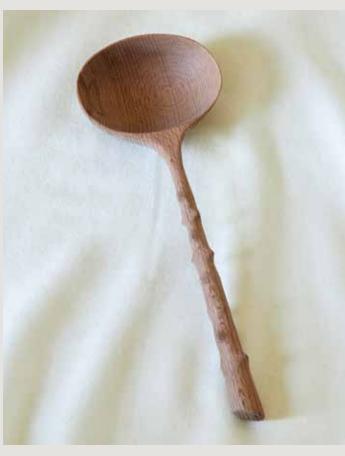

### Foret Wooden

SERVERS & LADLE

**SERVERS**BEECHWOOD, FORK: 11"L x 1"W x 0.875"H
SPOON: 9.625"L x 0.625"W x 0.75"H
(WS01-BCH)

LADLE BEECHWOOD, 12.375"L x 4.375"W x 1.875"H (WS02-BCH)