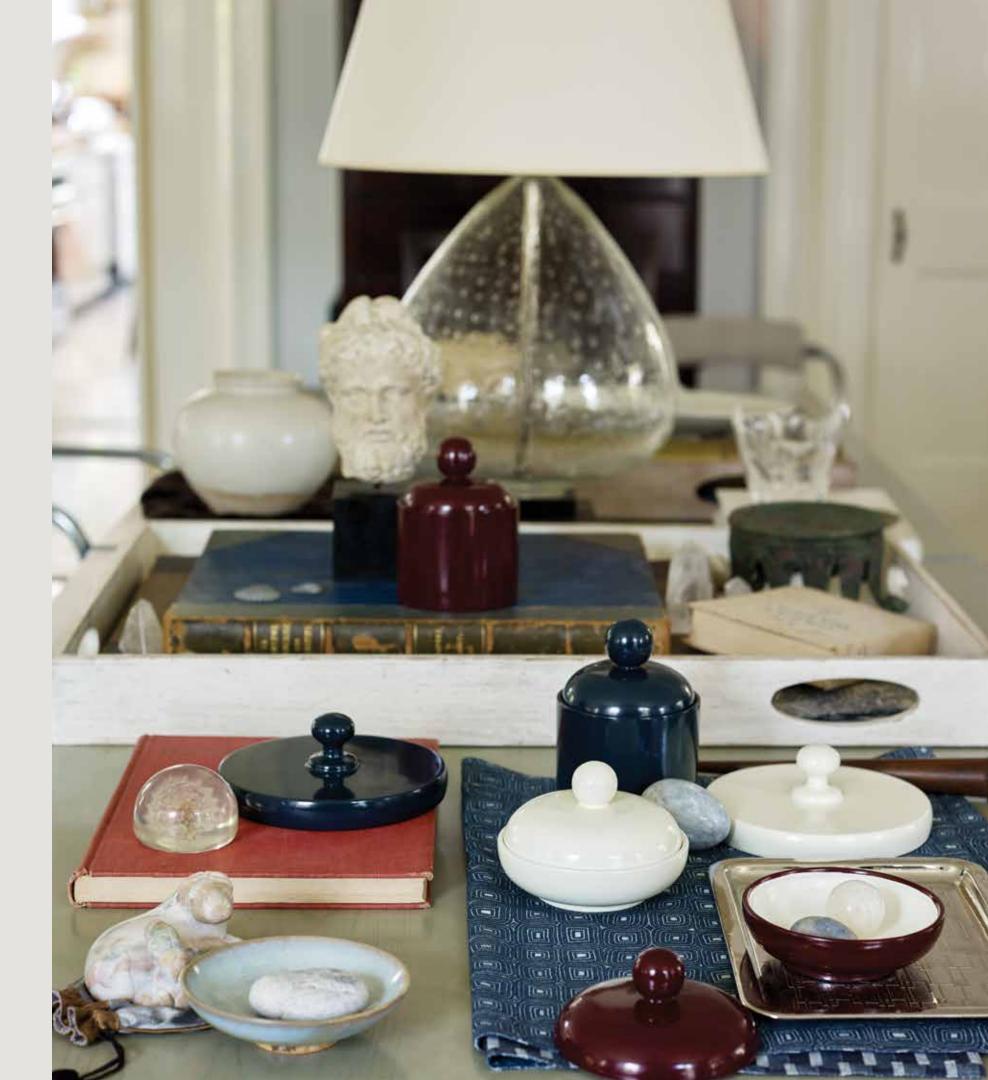

## Modern Bauhaus

DRESSER CANISTERS & MIRRORS

In the beginning years of having my shop Aero, I found this lovely, important Bauhaus lacquered dresser set—an earliest discovery that I've always kept with me. These geometric cylinders and spheres reflect the fine simplicity of modernist design.

LARGE BLEU MARIN DRESSER CANISTER